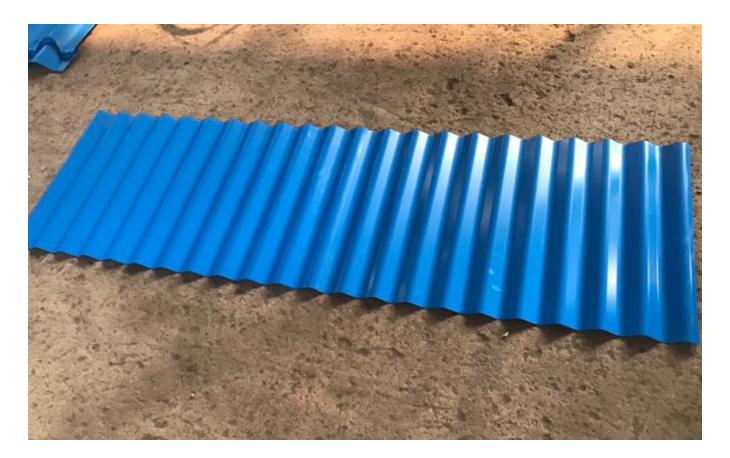

## Manufactur standard Deck Floor Cutting Cold Roll Forming Machine -Prepainted Corrugated Steel Roofing Sheet - Haixing Industrial

Prepainted corrugated steel roofing sheet parameters

| 1  | Thickness              | 0.15-0.8mm                                                                     |
|----|------------------------|--------------------------------------------------------------------------------|
| 2  | Width                  | 650-1100mm                                                                     |
| 3  | Length                 | 1700-3660mm(or according to customer's need)                                   |
| 4  | Zinc coating           | 50-275g/m2                                                                     |
| 5  | Pitch                  | 76mm                                                                           |
| 6  | Wave height            | 18mm or as request                                                             |
| 7  | Wave No.               | 8~12                                                                           |
| 8  | Туре                   | steel plate                                                                    |
| 9  | Weight of each package | about 3 MT                                                                     |
| 10 | Technology             | cold rolled                                                                    |
| 11 | Material               | SGCC SGCH SPCC                                                                 |
| 12 | Standard               | ASTM,GB,JIS,DIN                                                                |
| 13 | Packing                | Packed in iron sheet lined with kraft paper or as per client's request.        |
| 14 | Surface treatment      | galvanized, corrugated, bright finished, chromate, oiled(or unoiled)           |
| 15 | Delivery time          | within 10-15 days after receiving the down payment or irrevocable L/C at sight |
| 16 | Payment                | T/T, L/C Negotiated.                                                           |
| 17 | Application            | it is widely used in construction, factory warehouse, etc.                     |

Picture display

The advantages of prepainted corrugated steel roofing sheet are stated as below:

- 1. Increased supporting strength
- 2. Reduced project cost
- 3. Light weight
- 4. Easy and fast for installation
- 5. Durable: 20 years
- 6. Fire, Water Proof