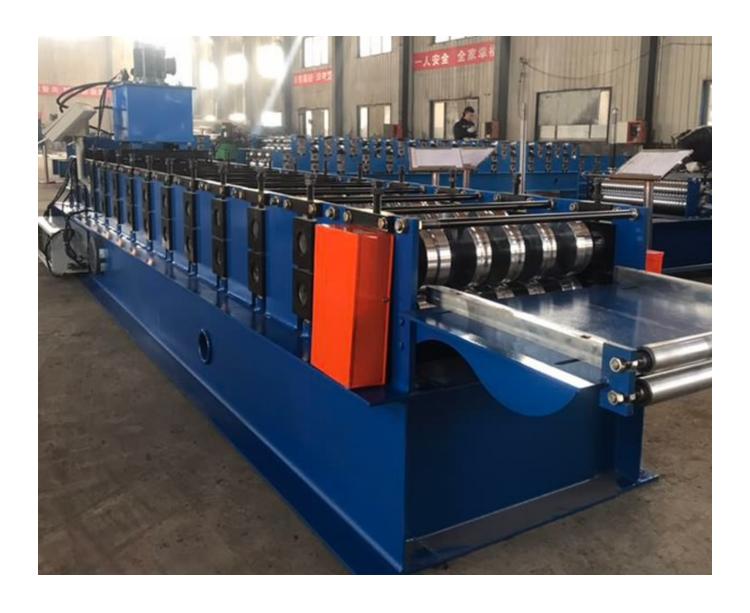

Machine photos:

The machines sold by Haixing Industrial Group Co., Ltd. use standard export packaging, as follows:

1\*40GP container, main machine naked and fastened with iron wire in the container, rollers were painted with oil and packed with plastic film, electrics devices be packed with wooden box.