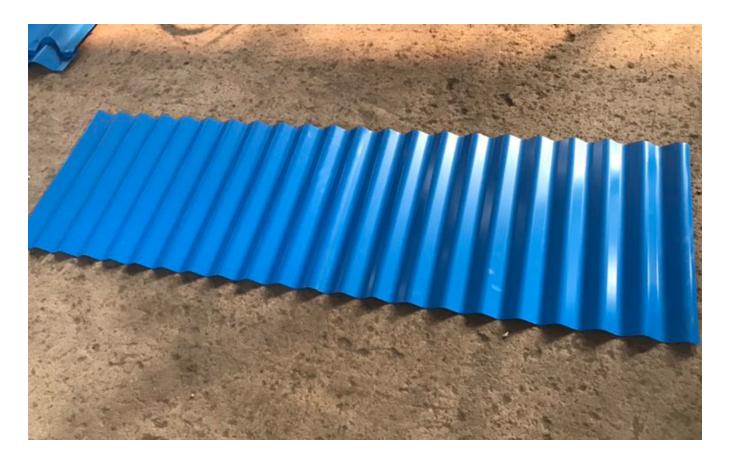

Picture display

The advantages of prepainted corrugated steel roofing sheet are stated as below:

- 1. Increased supporting strength
- 2. Reduced project cost
- 3. Light weight
- 4. Easy and fast for installation
- 5. Durable: 20 years
- 6. Fire, Water Proof