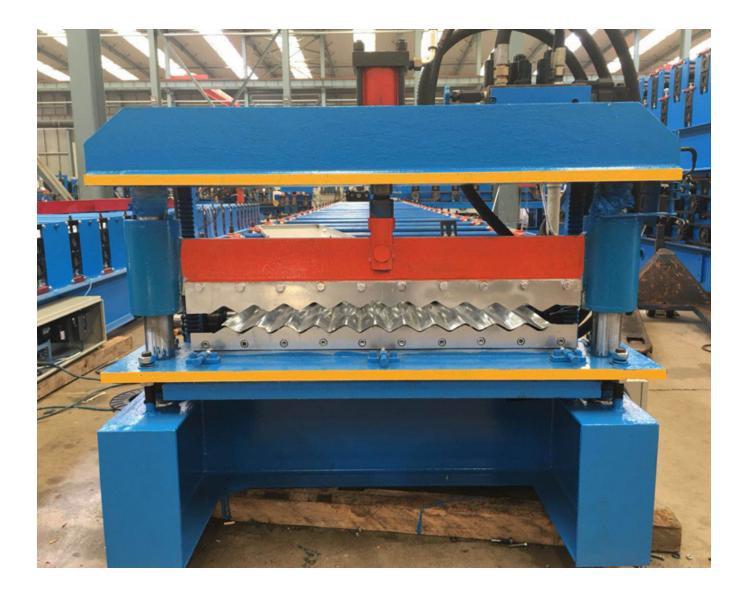

PLC control: 1 set

Supporter table: 1 set

Machine picture display

Packaging Details :

1. machine is covered by plastic film.

2. PLC control box, spare parts and other small parts are packed by wooden carton box.