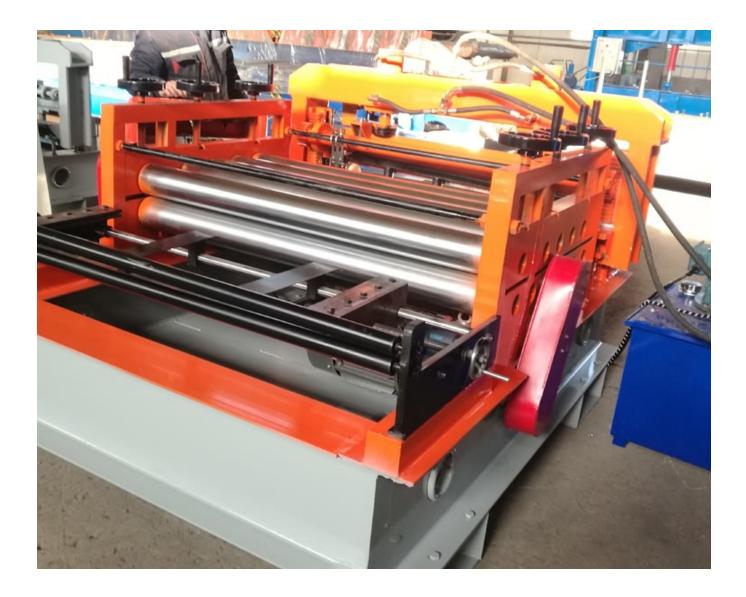

## Ordinary Discount Manual Decoiler -Steel plate leveling machine - Haixing Industrial

The steel plate leveling machine is mainly used to correct plates of various specifications and cut into pieces. This machine can be used for leveling various cold and hot rolled sheets.

| steel plate leveling machine parameters |                           |                                       |
|-----------------------------------------|---------------------------|---------------------------------------|
| 1                                       | Suitable to process       | PPGI, galvanized sheet                |
| 2                                       | Thickness of raw material | Slitting: Max 0.8mmCutting: Max 2.0mm |
| 3                                       | Roller station            | Up: 5 rollersDown: 6 rollers          |
| 4                                       | Voltage                   | 380V, 50HZ, 3Phase                    |
| 5                                       | Main Frame                | 350 H beams                           |
| 6                                       | Side panel thickness      | 40mm                                  |
| 7                                       | Diameter of shaft         | 🛛 90mm                                |
| 8                                       | Chain size                | 1 inch                                |
| 9                                       | Motor power               | 3 Kw (Siemens)                        |
| 10                                      | PLC                       | Delta/Siemens                         |
| 11                                      | Transmission              | Gear transmission                     |
| 12                                      | Machine size              | 2200*2000*2000mm                      |
| 13                                      | Machine weight            | About 2 tons                          |

Machine photos:

Terms:

- 1. Delivery: within 60 days after receiving the deposit.
- 2. Package: export standard package for container.
- 3. Payment: TT (30% by TT in advance, 70% by TT after inspect the machine before delivery).