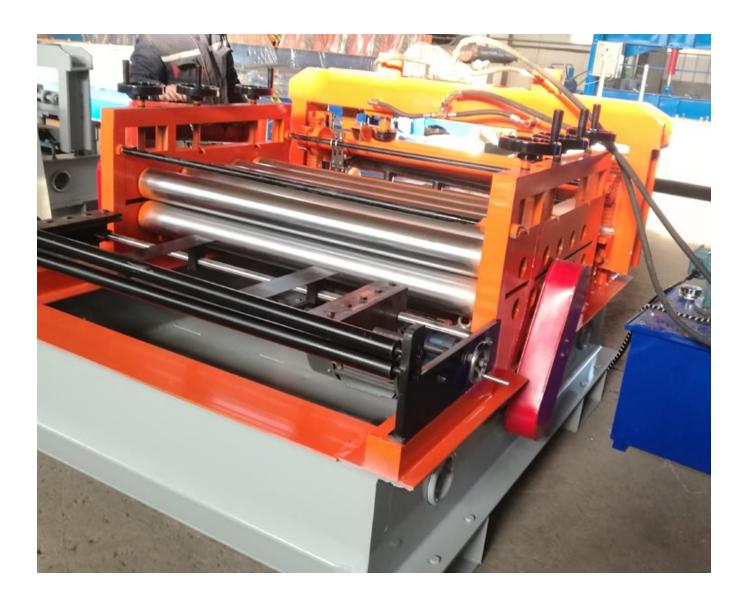

7                                       | Diameter of shaft         | □ 90mm                                |
| 8                                       | Chain size                | 1 inch                                |
| 9                                       | Motor power               | 3 Kw (Siemens)                        |
| 10                                      | PLC                       | Delta/Siemens                         |
| 11                                      | Transmission              | Gear transmission                     |
| 12                                      | Machine size              | 2200*2000*2000mm                      |
| 13                                      | Machine weight            | About 2 tons                          |

Machine photos:



## Terms:

- 1. Delivery: within 60 days after receiving the deposit.
- 2. Package: export standard package for container.
- 3. Payment: TT (30% by TT in advance, 70% by TT after inspect the machine before delivery).

Product link: <a href="https://www.toprollformingmachine.com/?p=11102">https://www.toprollformingmachine.com/?p=11102</a>