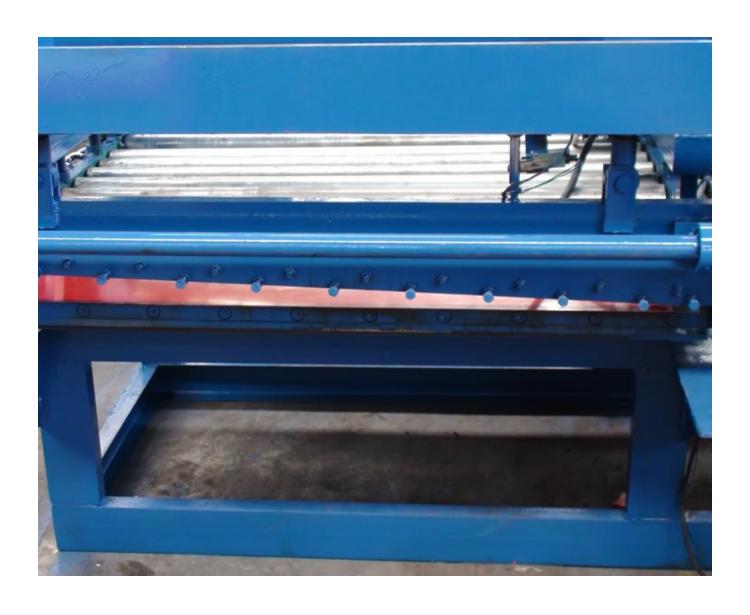

Metal Sheet Cut To Length Line Machine picture display

Components:

Decoiler: 1set

Guiding device: 1set

Leveling system: 1set

Hydraulic cutting system: 1set

PLC controlling system: 1set

Slitter device: 1set