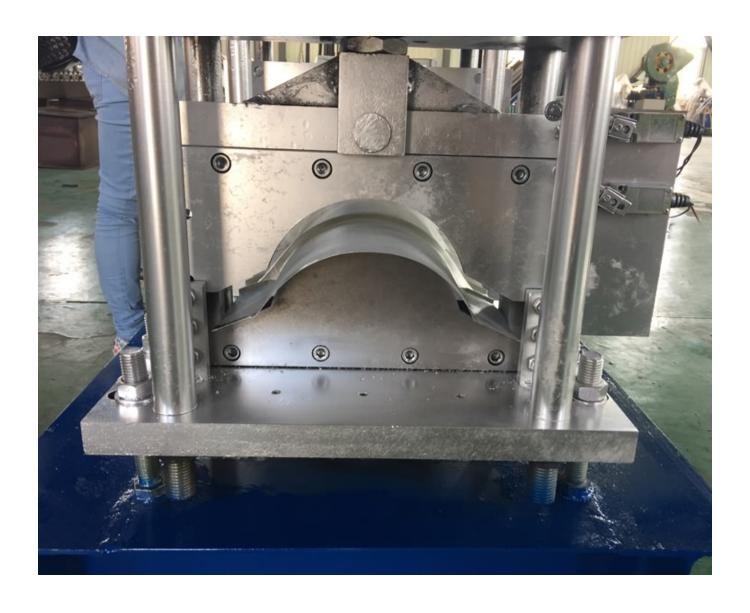

## Wholesale Dealers of Garage Door Frame Roll Forming Machine -Roof ridge making machine - Haixing Industrial

| roof ridge making machine parameters |                        |                                                   |
|--------------------------------------|------------------------|---------------------------------------------------|
| 1                                    | Decoiler               | Manual decoiler or hydraulic decoiler             |
| 2                                    | Raw material thickness | 0.2-0.8mm                                         |
| 3                                    | Material               | As your requirements                              |
| 4                                    | Machine dimensions     | 7000*800*1500mm                                   |
| 5                                    | Feeding width          | According to your profile                         |
| 6                                    | Forming station        | 13 to 15 steps                                    |
| 7                                    | Shaft diameter         | 75mm                                              |
| 8                                    | Shaft material         | High-grade 45# steel, heated and quenched         |
| 9                                    | Roller material        | High-grade 45# steel, coated with 0.05mm chrome   |
| 10                                   | Forming speed          | 10-15m/minute (adjustable)                        |
| 11                                   | Transmission type      | Chain transmission                                |
| 12                                   | Machine frame stand    | Welded structural steel, thickness is 18mm        |
| 13                                   | Main motor             | 5.5kW from Shanghai, China                        |
| 14                                   | Cutting type           | Stop hydraulic cutting                            |
| 15                                   | Cutting power          | 3kW                                               |
| 16                                   | Cutter material        | Cr12 with quenched treatment HRC 58-62            |
| 17                                   | Cutting length error   | ±2mm                                              |
| 18                                   | Voltage                | 380V/50Hz and 3 or according to your requirements |
| 19                                   | Control system         | PLC control system                                |
| 20                                   | Size of PLC            | 700*1000*300mm                                    |
| 21                                   | PLC                    | Delta/Siemens                                     |