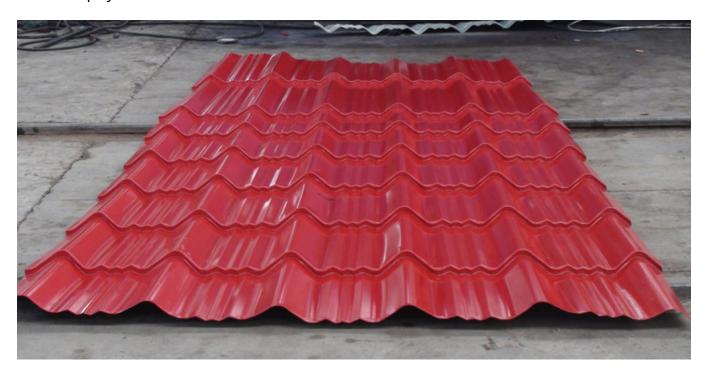

|                    | card color; zinc color, stainless steel color, aluminum  |
|                                                |                    | color.                                                   |
| 10                                             | Tolerance          | Thickness tolerance:±0.02mm;Length tolerance: ±2mm       |
| 11                                             | Zinc coated        | 30275g/sqm, as requested.                                |
| 12                                             | Face paint         | PE; HDP; SMP; PVDF; Two layers; 20-25μm;                 |
| 13                                             | Back paint         | PE grey white color One layer 5-7um                      |

Picture display



## Advantages:

- 1. Environmental and economic
- 2. Various and colorful appearance
- 3. Wide application
- 4. More fashion
- 5. Quickly shipping

Product link: <a href="https://www.toprollformingmachine.com/?p=11240">https://www.toprollformingmachine.com/?p=11240</a>