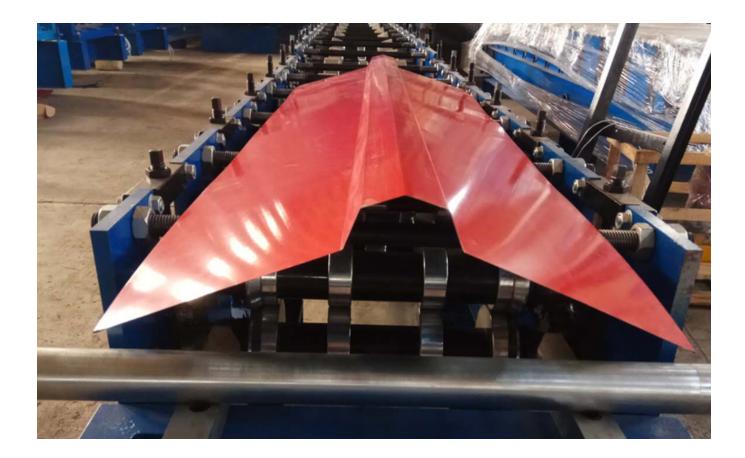

## 2017 High quality Ceiling T Grid Forming Machine -Color Coated Steel Ridge Cap For Roof - Haixing Industrial

Ridge caps cover the peak of the roof, where two angles meet; they play a critical role in keeping rain and melting snow from leaking into the house.

Usage of color coated steel ridge cap for roof

1) Roof;

2) Wall;

3) Ceiling;

4) Fence.

Pictures

Product link : <u>https://www.toprollformingmachine.com/?p=11244</u>