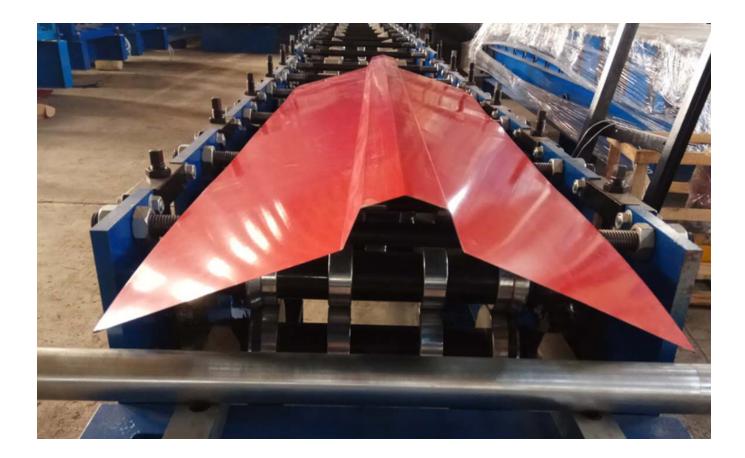

## 100% Original Professional Floor Decking Roll Forming Machine -Color Coated Steel Ridge Cap For Roof - Haixing Industrial

Ridge caps cover the peak of the roof, where two angles meet; they play a critical role in keeping rain and melting snow from leaking into the house.