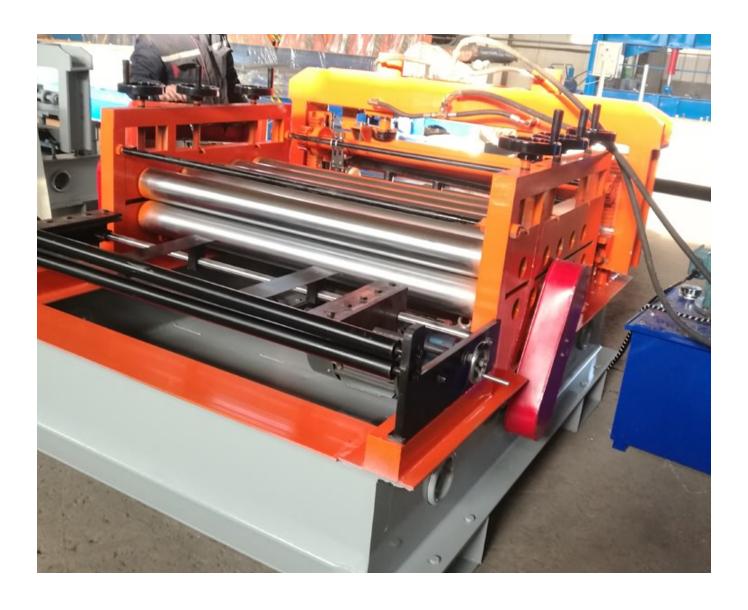

7                                       | Diameter of shaft         | □ 90mm                                |
| 8                                       | Chain size                | 1 inch                                |
| 9                                       | Motor power               | 3 Kw (Siemens)                        |
| 10                                      | PLC                       | Delta/Siemens                         |
| 11                                      | Transmission              | Gear transmission                     |
| 12                                      | Machine size              | 2200*2000*2000mm                      |
| 13                                      | Machine weight            | About 2 tons                          |

Machine photos:



## Terms:

- 1. Delivery: within 60 days after receiving the deposit.
- 2. Package: export standard package for container.
- 3. Payment: TT (30% by TT in advance, 70% by TT after inspect the machine before delivery).

Product link: <a href="https://www.toprollformingmachine.com/?p=11297">https://www.toprollformingmachine.com/?p=11297</a>