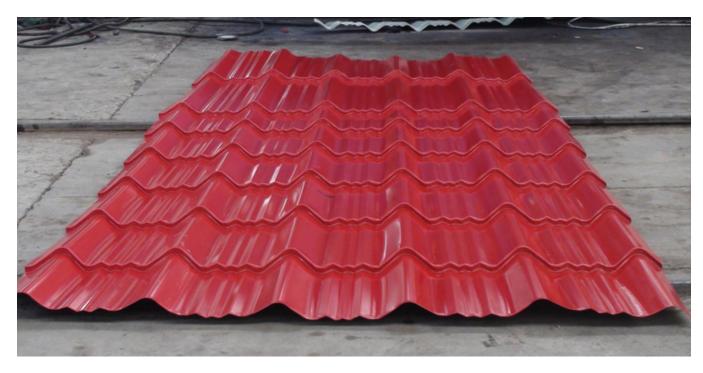

## China Cheap price Simple Manual Decoiler Machine -Steel Metal Color Glazed Roof Sheet - Haixing Industrial

| Steel Metal Color Glazed Roof Sheet parameters |                    |                                                                                                                               |
|------------------------------------------------|--------------------|-------------------------------------------------------------------------------------------------------------------------------|
| 1                                              | Model              | HX28-207-828                                                                                                                  |
| 2                                              | Effective width    | 828mm                                                                                                                         |
| 3                                              | overall width      | 905mm                                                                                                                         |
| 4                                              | Raw material width | 1000mm                                                                                                                        |
| 5                                              | Thickness          | 0.3-0.7mm                                                                                                                     |
| 6                                              | Wave height        | 28mm                                                                                                                          |
| 7                                              | Wave width         | 208mm                                                                                                                         |
| 8                                              | Length             | 3.6 meter,7.2 meter,8.1meter,etc.                                                                                             |
| 9                                              | Color              | White, blue, red, green, yellow, orange, etc. as per RAL<br>card color; zinc color, stainless steel color, aluminum<br>color. |
| 10                                             | Tolerance          | Thickness tolerance:±0.02mm;Length tolerance: ±2mm                                                                            |
| 11                                             | Zinc coated        | 30275g/sqm, as requested.                                                                                                     |
| 12                                             | Face paint         | PE; HDP; SMP; PVDF; Two layers; 20-25µm;                                                                                      |
| 13                                             | Back paint         | PE grey white color One layer 5-7um                                                                                           |
| Distance disular                               |                    |                                                                                                                               |

Picture display

Advantages:

- 1. Environmental and economic
- 2. Various and colorful appearance
- 3. Wide application
- 4. More fashion
- 5. Quickly shipping

Product link : <u>https://www.toprollformingmachine.com/?p=11323</u>