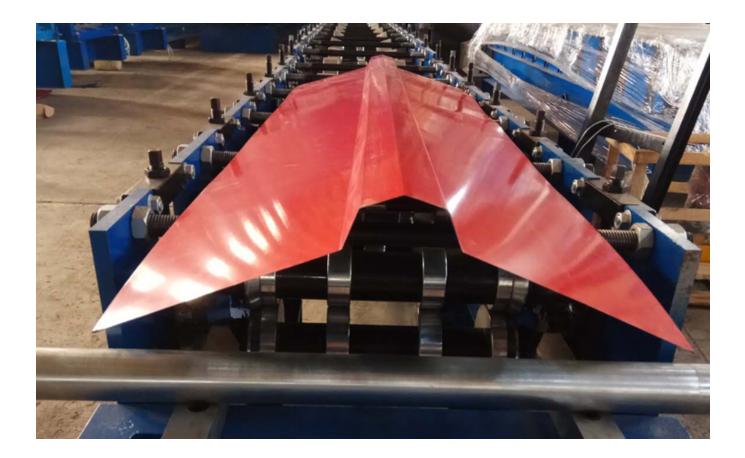

## Best Price on Swing Shearing Machine -Color Coated Steel Ridge Cap For Roof - Haixing Industrial

Ridge caps cover the peak of the roof, where two angles meet; they play a critical role in keeping rain and melting snow from leaking into the house.

Usage of color coated steel ridge cap for roof

1) Roof;

2) Wall;

3) Ceiling;

4) Fence.

Pictures

Product link : <u>https://www.toprollformingmachine.com/?p=11349</u>