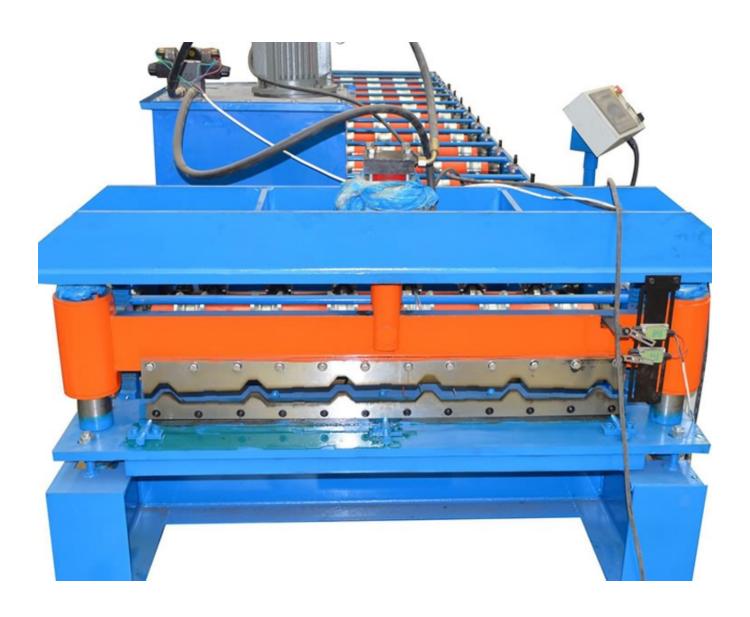

design) |
| 15                                                  | Roller diameter       | 70mm (depends on different design)            |
| 16                                                  | Roller material       | 45# steel                                     |
| 17                                                  | Cutter material       | Cr12                                          |
| 18                                                  | Cr-plating size       | 0.05mm                                        |
| 19                                                  | Overall size          | 6800*1400*1150mm                              |
| 20                                                  | Total weight          | 4.8 tons                                      |

Detail of machine:



## Terms:

- 1. Delivery: within 60 days after receiving the deposit.
- 2. Package: export standard package for container.
- 3. Payment: TT (30% by TT in advance, 70% by TT after inspect the machine before delivery).

Product link: <a href="https://www.toprollformingmachine.com/?p=11364">https://www.toprollformingmachine.com/?p=11364</a>