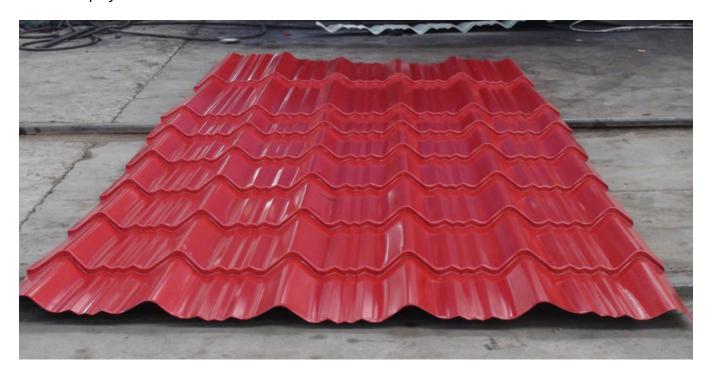

or. |
| 10                                             | Tolerance          | Thickness tolerance: ±0.02mm;Length tolerance: ±2mm                                                                     |
| 11                                             | Zinc coated        | 30275g/sqm, as requested.                                                                                               |
| 12                                             | Face paint         | PE; HDP; SMP; PVDF; Two layers; 20-25μm;                                                                                |
| 13                                             | Back paint         | PE grey white color One layer 5-7um                                                                                     |

Picture display



## Advantages:

- 1. Environmental and economic
- 2. Various and colorful appearance
- 3. Wide application
- 4. More fashion
- 5. Quickly shipping

Product link: <a href="https://www.toprollformingmachine.com/?p=11375">https://www.toprollformingmachine.com/?p=11375</a>