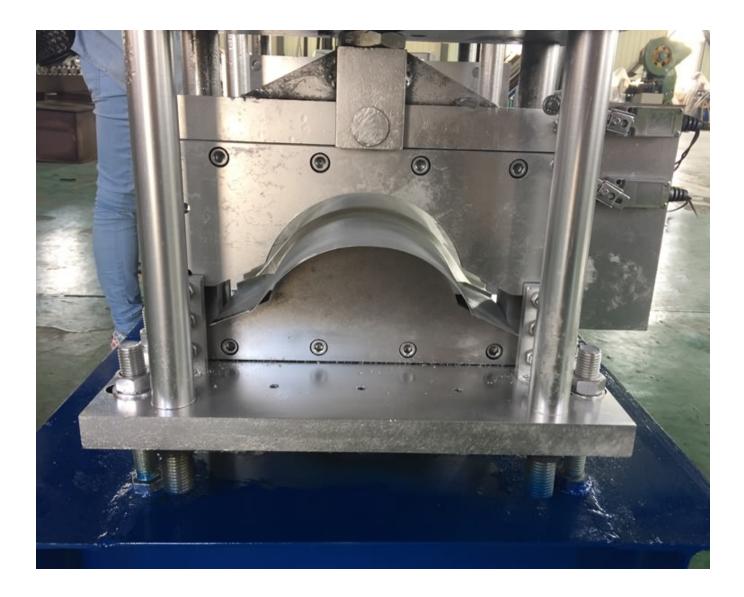

Machine details:

Roof ridge making machine package and shipment details:

Standard export packing: 1 x 40GP container, main machine naked and fastened with iron wire in the container, rollers were painted with oil and packed with plastic film, electrics devices be packed with wooden box.