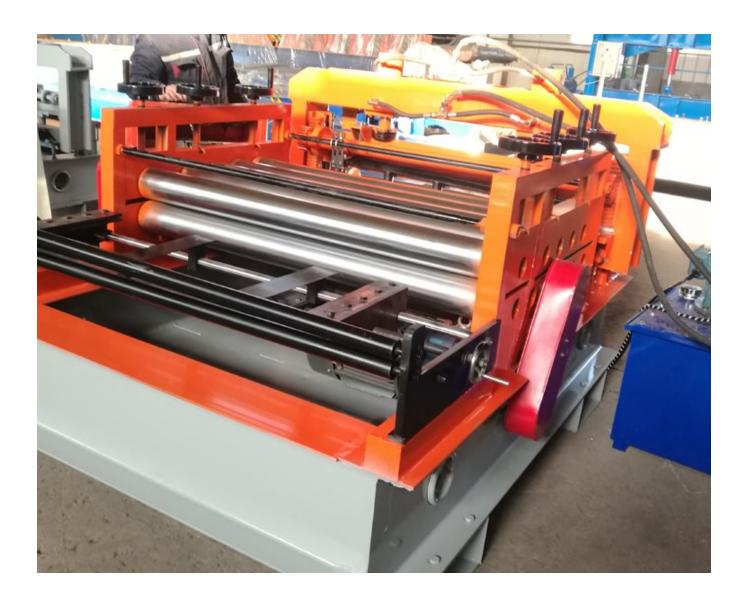

This machine can be used for leveling various cold and hot rolled sheets.

| Cold Rolled Leveling Machine For Color Steel parameters |                           |                                       |
|---------------------------------------------------------|---------------------------|---------------------------------------|
| 1                                                       | Suitable to process       | PPGI, galvanized sheet                |
| 2                                                       | Thickness of raw material | Slitting: Max 0.8mmCutting: Max 2.0mm |
| 3                                                       | Roller station            | Up: 5 rollersDown: 6 rollers          |
| 4                                                       | Voltage                   | 380V, 50HZ, 3Phase                    |
| 5                                                       | Main Frame                | 350 H beams                           |
| 6                                                       | Side panel thickness      | 40mm                                  |
| 7                                                       | Diameter of shaft         | □ 90mm                                |
| 8                                                       | Chain size                | 1 inch                                |
| 9                                                       | Motor power               | 3 Kw (Siemens)                        |
| 10                                                      | PLC                       | Delta/Siemens                         |
| 11                                                      | Transmission              | Gear transmission                     |
| 12                                                      | Machine size              | 2200*2000*2000mm                      |
| 13                                                      | Machine weight            | About 2 tons                          |

Machine photos: