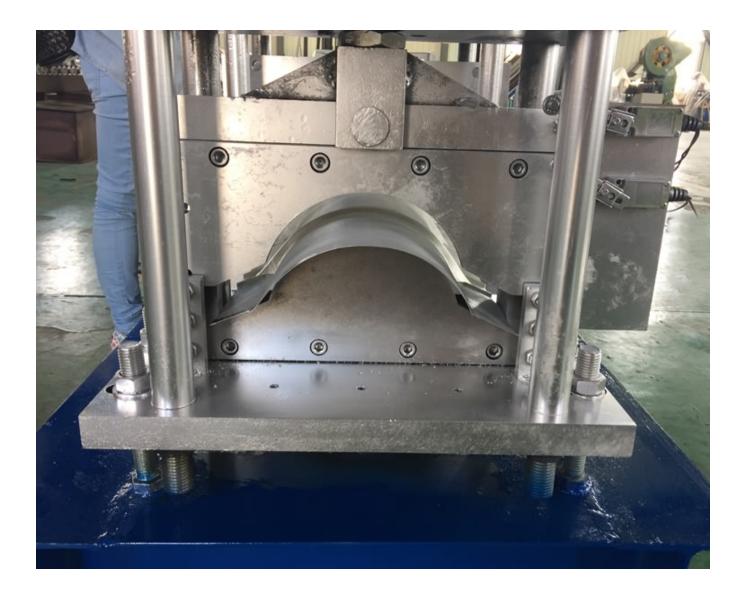

## Excellent quality Sheet Metal Guillotine Shearing Machine -Roof ridge making machine - Haixing Industrial

| roof ridge making machine parameters |                        |                                                   |
|--------------------------------------|------------------------|---------------------------------------------------|
| 1                                    | Decoiler               | Manual decoiler or hydraulic decoiler             |
| 2                                    | Raw material thickness | 0.2-0.8mm                                         |
| 3                                    | Material               | As your requirements                              |
| 4                                    | Machine dimensions     | 7000*800*1500mm                                   |
| 5                                    | Feeding width          | According to your profile                         |
| 6                                    | Forming station        | 13 to 15 steps                                    |
| 7                                    | Shaft diameter         | 75mm                                              |
| 8                                    | Shaft material         | High-grade 45# steel, heated and quenched         |
| 9                                    | Roller material        | High-grade 45# steel, coated with 0.05mm chrome   |
| 10                                   | Forming speed          | 10-15m/minute (adjustable)                        |
| 11                                   | Transmission type      | Chain transmission                                |
| 12                                   | Machine frame stand    | Welded structural steel, thickness is 18mm        |
| 13                                   | Main motor             | 5.5kW from Shanghai, China                        |
| 14                                   | Cutting type           | Stop hydraulic cutting                            |
| 15                                   | Cutting power          | 3kW                                               |
| 16                                   | Cutter material        | Cr12 with quenched treatment HRC 58-62            |
| 17                                   | Cutting length error   | ±2mm                                              |
| 18                                   | Voltage                | 380V/50Hz and 3 or according to your requirements |
| 19                                   | Control system         | PLC control system                                |
| 20                                   | Size of PLC            | 700*1000*300mm                                    |
| 21                                   | PLC                    | Delta/Siemens                                     |