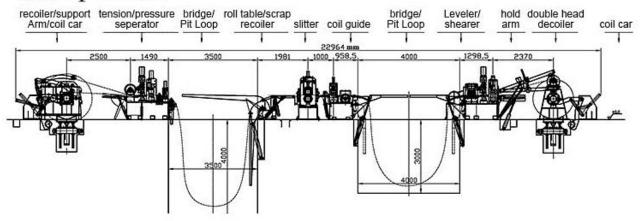

## Factory Cheap Hot 4 Rolls Bending Machine - Slitting Line Machine - Haixing Industrial

Slitting machine line cuts the metal coil into strips of various widths required, and then collects the strip into small rolls for use in the next process.

|                       |    | Slitting line machine parameters                            |
|-----------------------|----|-------------------------------------------------------------|
| Raw Material (if the  | 1  | Material: carbon steel and others                           |
| material is stainless | 2  | The thickness of the material: 0.4mm-6mm.                   |
| steel, please tell in | 3  | Width: 10mm, 12mm, 15mm, 20mm, 25mm, 30mm, 40mm, 50mm, 60mm |
| advance)              | 4  | Input width: 600-1600mm                                     |
| Hydraulic decoiler    | 1  | The inner size: 450610mm                                    |
| with car              | 2  | The Max width: 1250mm                                       |
|                       | 3  | The capacity: 15T 20Ton or more                             |
| Flatting and Cutting  | 1  | 2 shafts for feeding coil, 9 shafts for flatting            |
| System                | 2  | material of flatting: 42CrMo heat treated 50-52.            |
|                       | 3  | hydraulic system.                                           |
|                       | 4  | 2 sets cutting blade                                        |
|                       | 5  | width of cutting: 600mm1220mm.                              |
|                       | 6  | the material of blade mould: Gr12MoV                        |
|                       | 7  | power: 22KW Motor with ZQ650 Reducer                        |
| Slitting system       | 1  | The width range: 2001300mm                                  |
|                       | 2  | The precious of the width: ±1mm                             |
|                       | 3  | The speed of slitting: 25m/min                              |
|                       | 4  | The width can be change.                                    |
|                       | 5  | Material of the slitting: Cr12MoV.                          |
|                       | 6  | Hardness of slitting blade: HRC5860.                        |
|                       | 7  | Slitting: 2~3mm 6 lines.                                    |
|                       | 8  | Quantity of blades: 10 sets.                                |
|                       | 9  | Width of side scrap: 3-15mm                                 |
|                       | 10 | The precious of side scrap: ±0.5mm                          |
|                       | 11 | Quantity of side scrap: 2 strips                            |
|                       | 12 | Power of the slitting: 37KW, 1000r/min, with ZQ750 Reducer. |
| Control System        | 1  | Screen: 3.2inch button screen                               |
|                       | 2  | PLC: Delta                                                  |
| Electrical collecting | 1  | Material inner: 550-650mm                                   |
| machine with car      | 2  | Max Coil width: 1500mm                                      |
|                       | 3  | Carrying capacity: 5T                                       |
|                       | 4  | Automatic relax or collect                                  |
|                       | 5  | Power: 22KW                                                 |

Working process

Decoiler ----flatting and cutting----flatting and collecting