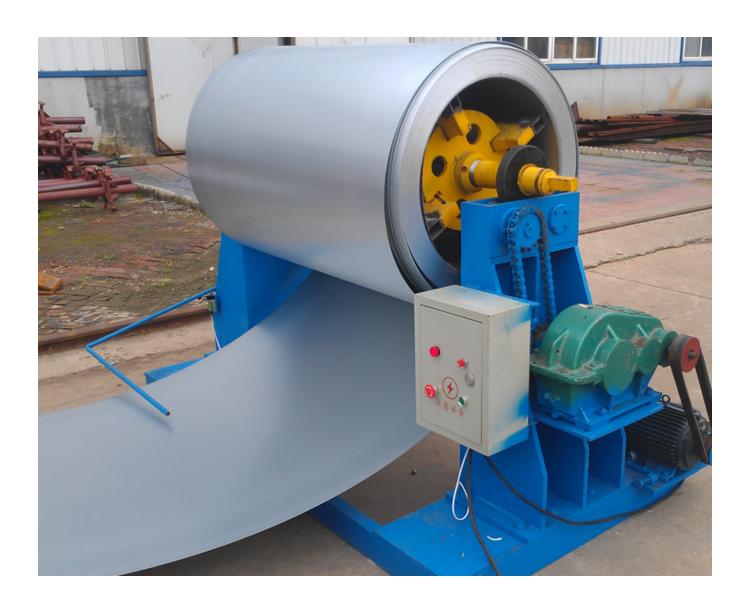

## work process

## Machine picture display

| Packaging Details?                                                                                                                                                                                                |
|-------------------------------------------------------------------------------------------------------------------------------------------------------------------------------------------------------------------|
|                                                                                                                                                                                                                   |
|                                                                                                                                                                                                                   |
|                                                                                                                                                                                                                   |
|                                                                                                                                                                                                                   |
|                                                                                                                                                                                                                   |
| 1. Machine is covered by plastic film.                                                                                                                                                                            |
|                                                                                                                                                                                                                   |
|                                                                                                                                                                                                                   |
| 2. PLC control box, spare parts and other small parts are packed by wooden carton box.                                                                                                                            |
| 2. PLC control box, spare parts and other small parts are packed by wooden carton box.  Product link: <a href="https://www.toprollformingmachine.com/?p=11472">https://www.toprollformingmachine.com/?p=11472</a> |
|                                                                                                                                                                                                                   |
|                                                                                                                                                                                                                   |
|                                                                                                                                                                                                                   |
|                                                                                                                                                                                                                   |
|                                                                                                                                                                                                                   |
|                                                                                                                                                                                                                   |