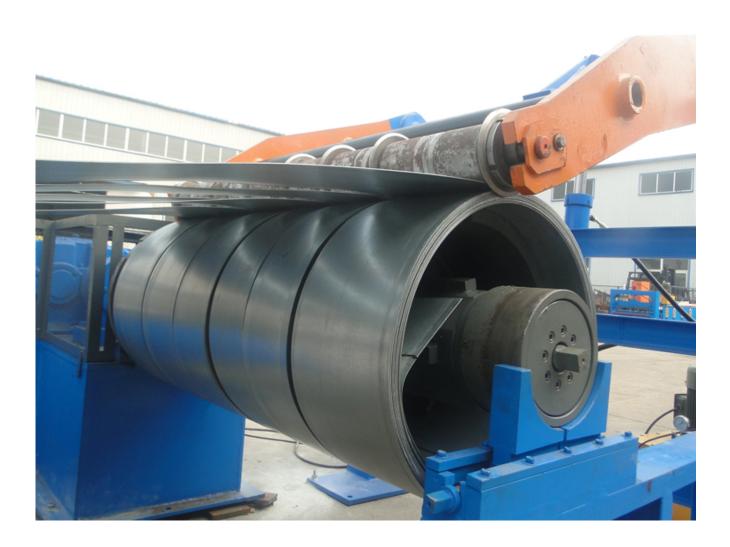

## work process

## Machine picture display

| Packaging Details?                                                                                                                                                                                                |
|-------------------------------------------------------------------------------------------------------------------------------------------------------------------------------------------------------------------|
|                                                                                                                                                                                                                   |
|                                                                                                                                                                                                                   |
|                                                                                                                                                                                                                   |
|                                                                                                                                                                                                                   |
|                                                                                                                                                                                                                   |
| 1. Machine is covered by plastic film.                                                                                                                                                                            |
|                                                                                                                                                                                                                   |
|                                                                                                                                                                                                                   |
| 2. PLC control box, spare parts and other small parts are packed by wooden carton box.                                                                                                                            |
| 2. PLC control box, spare parts and other small parts are packed by wooden carton box.  Product link: <a href="https://www.toprollformingmachine.com/?p=11472">https://www.toprollformingmachine.com/?p=11472</a> |
|                                                                                                                                                                                                                   |
|                                                                                                                                                                                                                   |
|                                                                                                                                                                                                                   |
|                                                                                                                                                                                                                   |
|                                                                                                                                                                                                                   |
|                                                                                                                                                                                                                   |