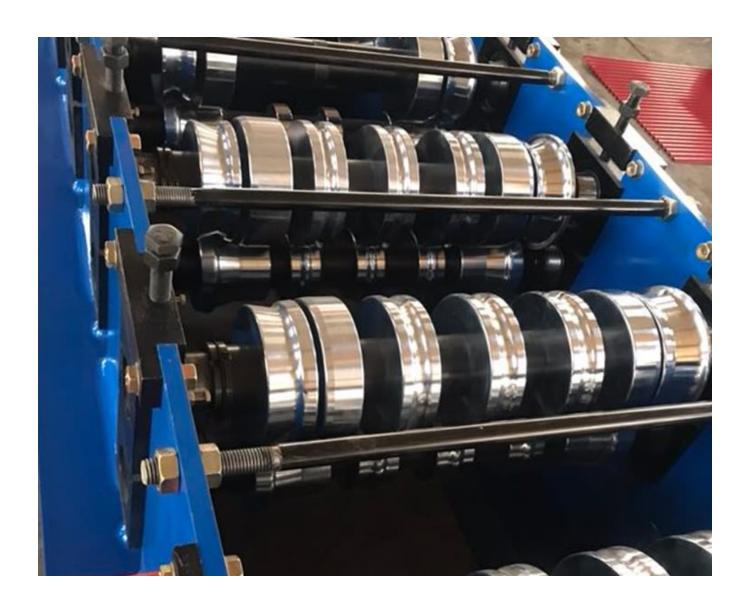

| voltage                                 | 380V50HZ Three-phase or as required        |
| 11                                          | dimension                               | 7*1.3*1.3                                  |
| 12                                          | cutting                                 | hydraulic cutting                          |
| 13                                          | blade material                          | Cr12 steel with quenched treated 60°C-62°C |
| 14                                          | control system                          | PLC(Delta)                                 |
| 15                                          | length tolerance                        | ±1mm                                       |

Machine photos:



## Packaging Details:

- 1. Machine is covered by plastic film.
- 2. PLC control box, spare parts and other small parts are packed by wooden carton box.

Product link: <a href="https://www.toprollformingmachine.com/?p=11510">https://www.toprollformingmachine.com/?p=11510</a>