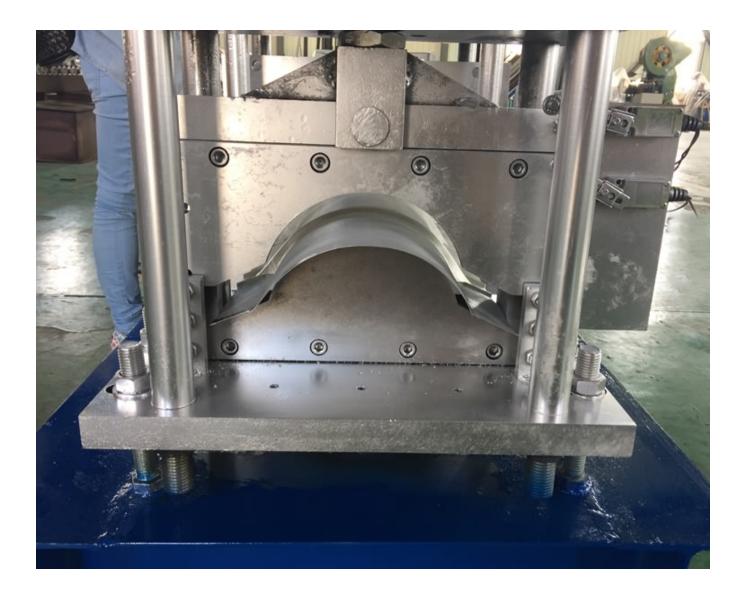

## Good quality C Purlin In Metal Building Materials -Roof ridge making machine - Haixing Industrial

| roof ridge making machine parameters |                        |                                                   |
|--------------------------------------|------------------------|---------------------------------------------------|
| 1                                    | Decoiler               | Manual decoiler or hydraulic decoiler             |
| 2                                    | Raw material thickness | 0.2-0.8mm                                         |
| 3                                    | Material               | As your requirements                              |
| 4                                    | Machine dimensions     | 7000*800*1500mm                                   |
| 5                                    | Feeding width          | According to your profile                         |
| 6                                    | Forming station        | 13 to 15 steps                                    |
| 7                                    | Shaft diameter         | 75mm                                              |
| 8                                    | Shaft material         | High-grade 45# steel, heated and quenched         |
| 9                                    | Roller material        | High-grade 45# steel, coated with 0.05mm chrome   |
| 10                                   | Forming speed          | 10-15m/minute (adjustable)                        |
| 11                                   | Transmission type      | Chain transmission                                |
| 12                                   | Machine frame stand    | Welded structural steel, thickness is 18mm        |
| 13                                   | Main motor             | 5.5kW from Shanghai, China                        |
| 14                                   | Cutting type           | Stop hydraulic cutting                            |
| 15                                   | Cutting power          | 3kW                                               |
| 16                                   | Cutter material        | Cr12 with quenched treatment HRC 58-62            |
| 17                                   | Cutting length error   | ±2mm                                              |
| 18                                   | Voltage                | 380V/50Hz and 3 or according to your requirements |
| 19                                   | Control system         | PLC control system                                |
| 20                                   | Size of PLC            | 700*1000*300mm                                    |
| 21                                   | PLC                    | Delta/Siemens                                     |