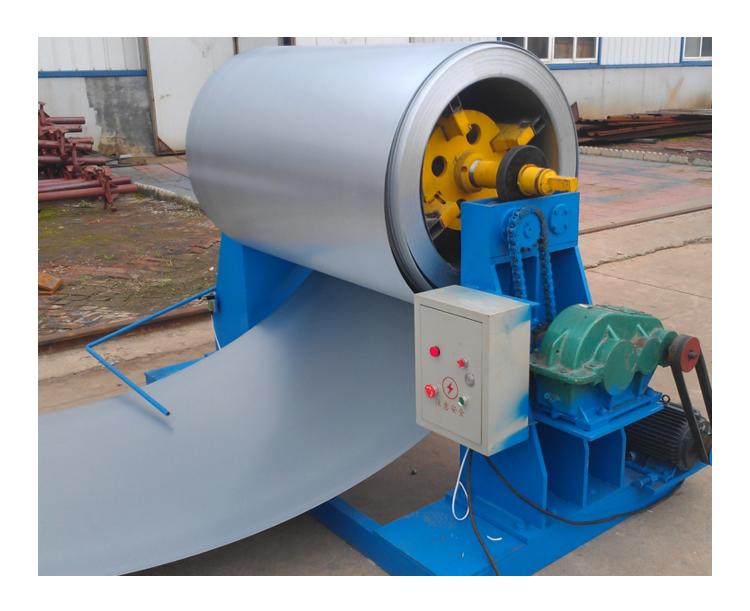

## Factory supplied Metal Decoiling Machine -Slitting Line Machine - Haixing Industrial

Slitting machine line cuts the metal coil into strips of various widths required, and then collects the strip into small rolls for use in the next process.

Working process

Decoiler ----flatting and cutting----flatting and collecting