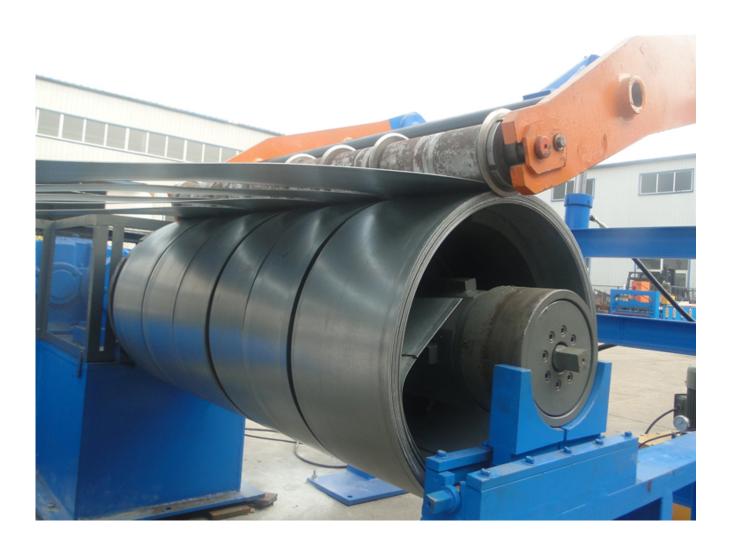

## Factory supplied Metal Decoiling Machine -Slitting Line Machine - Haixing Industrial

Slitting machine line cuts the metal coil into strips of various widths required, and then collects the strip into small rolls for use in the next process.

Working process

Decoiler ----flatting and cutting----flatting and collecting