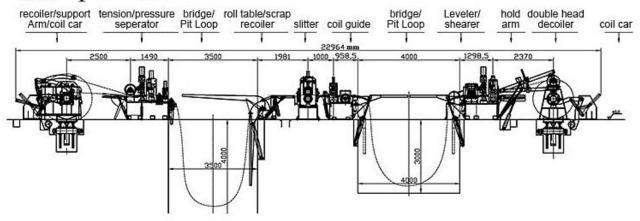

## Factory supplied Metal Decoiling Machine -Slitting Line Machine - Haixing Industrial

Slitting machine line cuts the metal coil into strips of various widths required, and then collects the strip into small rolls for use in the next process.

Working process

Decoiler ----flatting and cutting----flatting and collecting