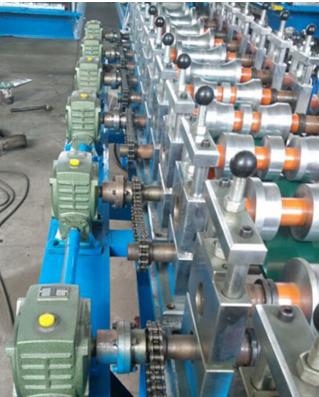

Machine details:

Roof ridge making machine package and shipment details:

Standard export packing: 1 x 40GP container, main machine naked and fastened with iron wire in the container, rollers were painted with oil and packed with plastic film, electrics devices be packed with wooden box.