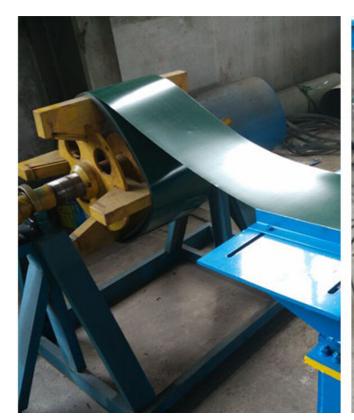

## OEM/ODM China Metal Glazed Tile Machine -Roof Ridge Roll Forming Machine - Haixing Industrial

The ridge tile roll forming machine is mainly used to produce the roof slab. The traditional ridges are made of glazed tiles, but have now been replaced by new ridge tiles. Our company offers roll forming machines for these new roof tiles.

Machine details:

Roof ridge making machine package and shipment details:

Standard export packing: 1 x 40GP container, main machine naked and fastened with iron wire in the container, rollers were painted with oil and packed with plastic film, electrics devices be packed with wooden box.