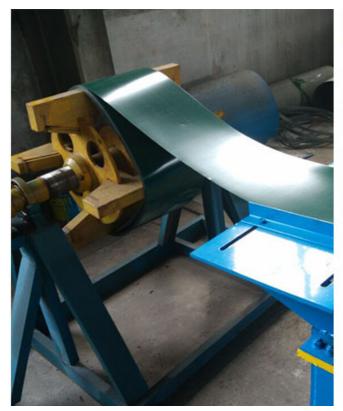

## Hot New Products Shearing Machine -Roof Ridge Roll Forming Machine - Haixing Industrial

The ridge tile roll forming machine is mainly used to produce the roof slab. The traditional ridges are made of glazed tiles, but have now been replaced by new ridge tiles. Our company offers roll forming machines for these new roof tiles.

Machine details:

Roof ridge making machine package and shipment details:

Standard export packing: 1 x 40GP container, main machine naked and fastened with iron wire in the container, rollers were painted with oil and packed with plastic film, electrics devices be packed with wooden box.