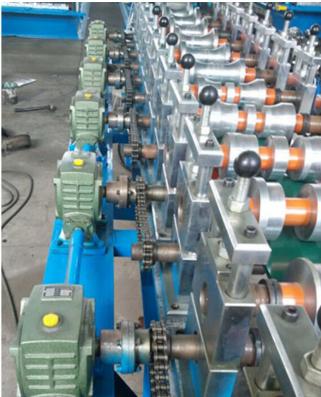

| roof ridge roll forming machine parameters |                        |                                                   |
|--------------------------------------------|------------------------|---------------------------------------------------|
| 1                                          | Decoiler               | Manual decoiler or hydraulic decoiler             |
| 2                                          | Raw material thickness | 0.2-0.8mm                                         |
| 3                                          | Material               | As your requirements                              |
| 4                                          | Machine dimensions     | 7000*800*1500mm                                   |
| 5                                          | Feeding width          | According to your profile                         |
| 6                                          | Forming station        | 13 to 15 steps                                    |
| 7                                          | Shaft diameter         | 75mm                                              |
| 8                                          | Shaft material         | High-grade 45# steel, heated and quenched         |
| 9                                          | Roller material        | High-grade 45# steel, coated with 0.05mm chrome   |
| 10                                         | Forming speed          | 10-15m/minute (adjustable)                        |
| 11                                         | Transmission type      | Chain transmission                                |
| 12                                         | Machine frame stand    | Welded structural steel, thickness is 18mm        |
| 13                                         | Main motor             | 5.5kW from Shanghai, China                        |
| 14                                         | Cutting type           | Stop hydraulic cutting                            |
| 15                                         | Cutting power          | 3kW                                               |
| 16                                         | Cutter material        | Cr12 with quenched treatment HRC 58-62            |
| 17                                         | Cutting length error   | ±2mm                                              |
| 18                                         | Voltage                | 380V/50Hz and 3 or according to your requirements |
| 19                                         | Control system         | PLC control system                                |
| 20                                         | Size of PLC            | 700*1000*300mm                                    |
| 21                                         | PLC                    | Delta/Siemens                                     |

Machine details:

Roof ridge making machine package and shipment details:

Standard export packing: 1 x 40GP container, main machine naked and fastened with iron wire in the container, rollers were painted with oil and packed with plastic film, electrics devices be packed with wooden box.