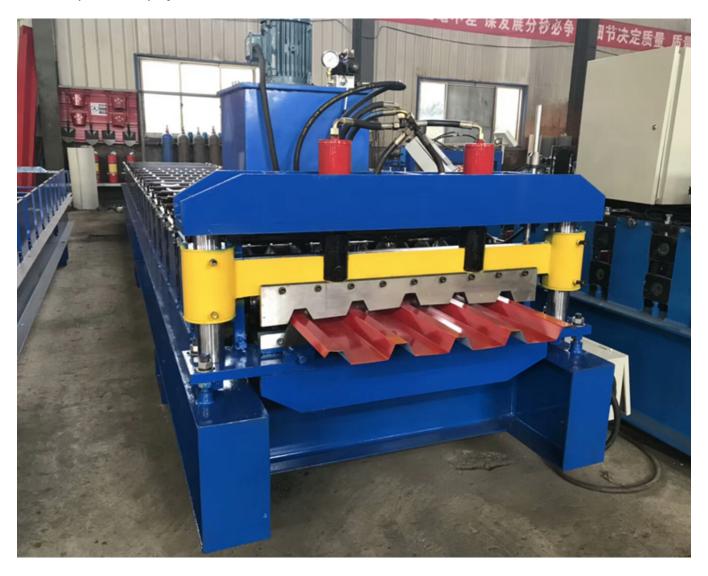

| Roller material       | 45# steel                                     |
| 17                                   | Cutter material       | Cr12                                          |
| 18                                   | Cr-plating size       | 0.05mm                                        |
| 19                                   | Overall size          | 6800*1400*1150mm                              |
| 20                                   | Total weight          | 4.8 tons                                      |

Components:

Manual un-coiler: 1 set

Guiding platform: 1 set

Coil strip leveler: 1 set

Main machine of roll forming: 1 set

Electric-motor: 1 set

Cutting device: 1 set

Hydraulic station: 1 set

PLC control: 1 set

Supporter table: 1 set

## Machine picture display



## Packaging Details:

- 1. machine is covered by plastic film.
- 2. PLC control box, spare parts and other small parts are packed by wooden carton box.

## Terms:

- 1. Delivery: within 60 days after receiving the deposit.
- 2. Package: export standard package for container.
- 3. Payment: TT (30% by TT in advance, 70% by TT after inspect the machine before delivery).

Product link: <a href="https://www.toprollformingmachine.com/?p=11628">https://www.toprollformingmachine.com/?p=11628</a>