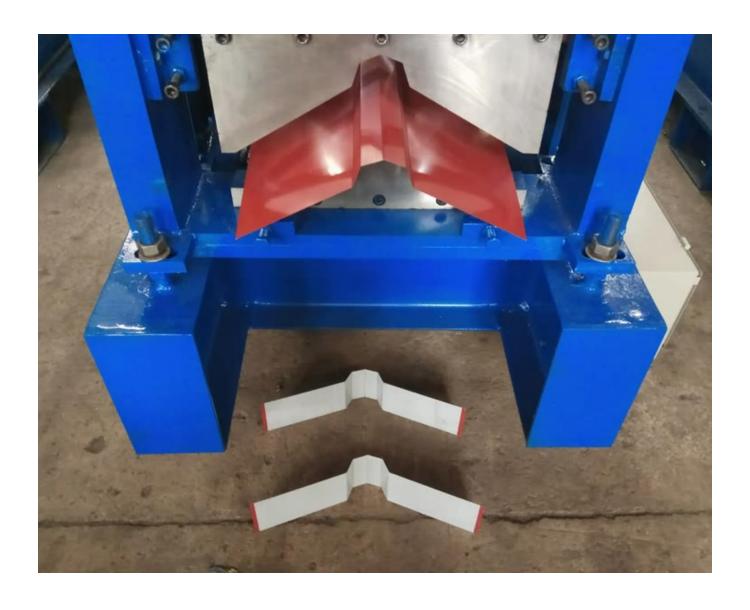

| Cutter material        | Cr12 with quenched treatment HRC 58-62            |
| 17                                                    | Cutting length error   | ±2mm                                              |
| 18                                                    | Voltage                | 380V/50Hz and 3 or according to your requirements |
| 19                                                    | Control system         | PLC control system                                |
| 20                                                    | Size of PLC            | 700*1000*300mm                                    |
| 21                                                    | PLC                    | Delta/Siemens                                     |

Machine details:



## Contact details

If you have any needs or questions, please feel free to contact us. We will be waiting for you here 24 hours. Please join us.

Product link: <a href="https://www.toprollformingmachine.com/?p=11656">https://www.toprollformingmachine.com/?p=11656</a>