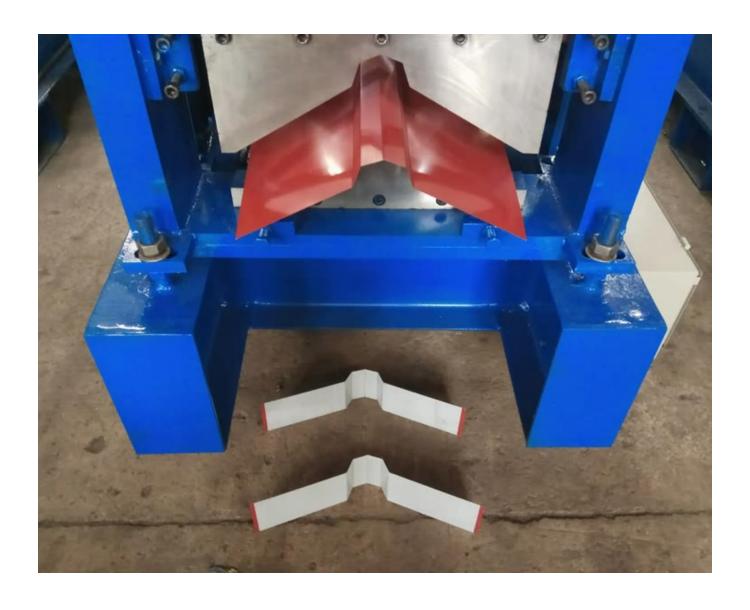

| Cutter material        | Cr12 with quenched treatment HRC 58-62            |
| 17                                                    | Cutting length error   | ±2mm                                              |
| 18                                                    | Voltage                | 380V/50Hz and 3 or according to your requirements |
| 19                                                    | Control system         | PLC control system                                |
| 20                                                    | Size of PLC            | 700*1000*300mm                                    |
| 21                                                    | PLC                    | Delta/Siemens                                     |

Machine details:



## Contact details

If you have any needs or questions, please feel free to contact us. We will be waiting for you here 24 hours. Please join us.

Product link: <a href="https://www.toprollformingmachine.com/?p=11662">https://www.toprollformingmachine.com/?p=11662</a>