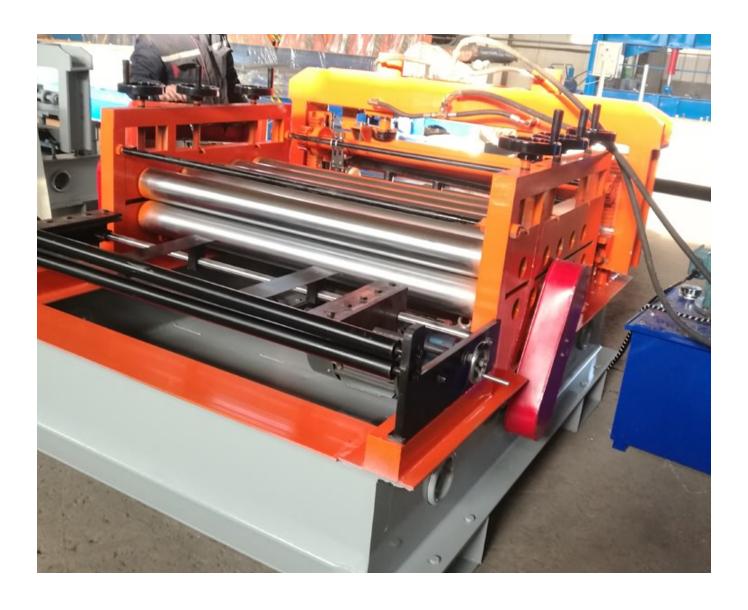

7                                       | Diameter of shaft         | □ 90mm                                |
| 8                                       | Chain size                | 1 inch                                |
| 9                                       | Motor power               | 3 Kw (Siemens)                        |
| 10                                      | PLC                       | Delta/Siemens                         |
| 11                                      | Transmission              | Gear transmission                     |
| 12                                      | Machine size              | 2200*2000*2000mm                      |
| 13                                      | Machine weight            | About 2 tons                          |

Machine photos:



## Terms:

- 1. Delivery: within 60 days after receiving the deposit.
- 2. Package: export standard package for container.
- 3. Payment: TT (30% by TT in advance, 70% by TT after inspect the machine before delivery).

Product link: <a href="https://www.toprollformingmachine.com/?p=11684">https://www.toprollformingmachine.com/?p=11684</a>