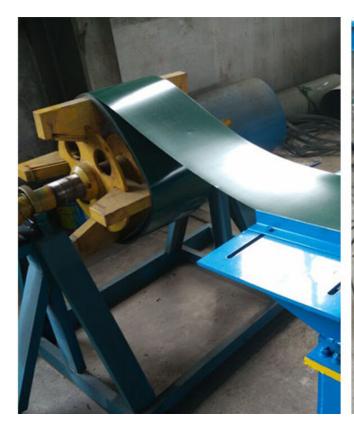

## Good Wholesale Vendors Rain Gutter Down Pipe Rolling Machinery -Roof Ridge Roll Forming Machine - Haixing Industrial

The ridge tile roll forming machine is mainly used to produce the roof slab. The traditional ridges are made of glazed tiles, but have now been replaced by new ridge tiles. Our company offers roll forming machines for these new roof tiles.