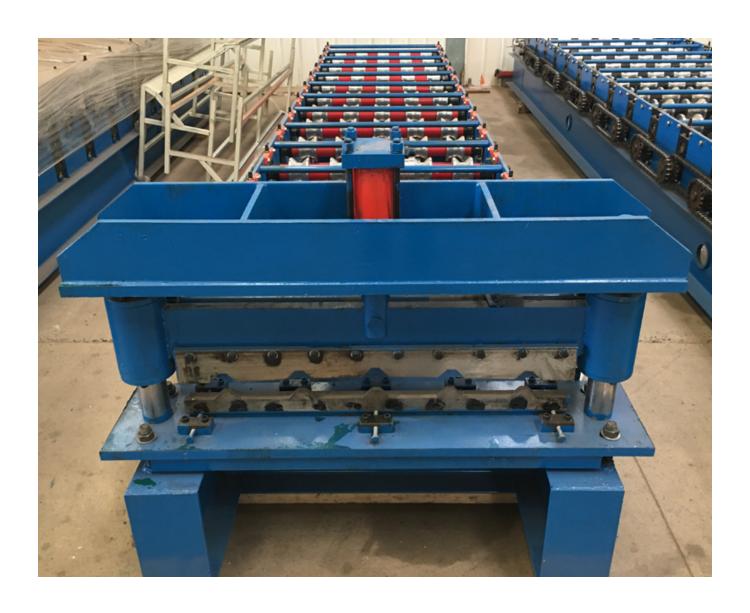

| Roller material       | 45# steel                                     |
| 17                                   | Cutter material       | Cr12                                          |
| 18                                   | Cr-plating size       | 0.05mm                                        |
| 19                                   | Overall size          | 6800*1400*1150mm                              |
| 20                                   | Total weight          | 4.8 tons                                      |

Components:

Manual un-coiler: 1 set

Guiding platform: 1 set

Coil strip leveler: 1 set

Main machine of roll forming: 1 set

Electric-motor: 1 set

Cutting device: 1 set

Hydraulic station: 1 set

PLC control: 1 set

Supporter table: 1 set

Machine picture display



## Packaging Details:

- 1. machine is covered by plastic film.
- 2. PLC control box, spare parts and other small parts are packed by wooden carton box.

## Terms:

- 1. Delivery: within 60 days after receiving the deposit.
- 2. Package: export standard package for container.
- 3. Payment: TT (30% by TT in advance, 70% by TT after inspect the machine before delivery).

Product link: <a href="https://www.toprollformingmachine.com/?p=11797">https://www.toprollformingmachine.com/?p=11797</a>