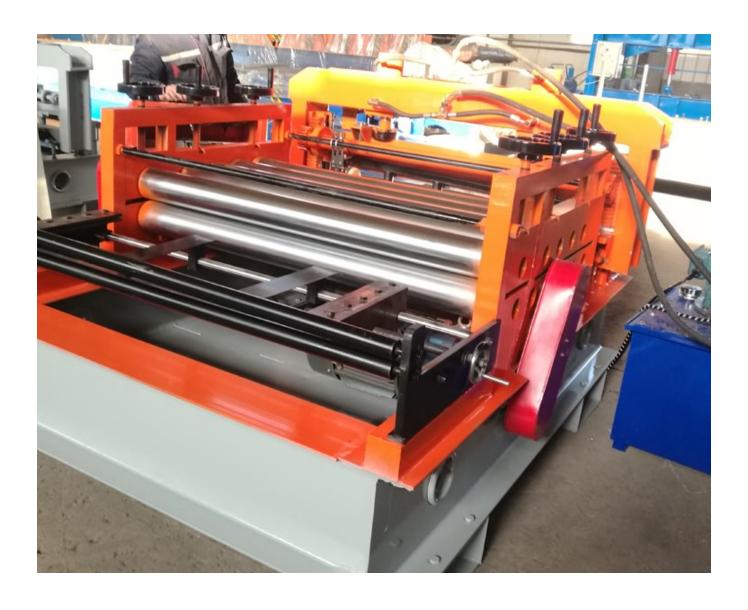

7                                       | Diameter of shaft         | □ 90mm                                |
| 8                                       | Chain size                | 1 inch                                |
| 9                                       | Motor power               | 3 Kw (Siemens)                        |
| 10                                      | PLC                       | Delta/Siemens                         |
| 11                                      | Transmission              | Gear transmission                     |
| 12                                      | Machine size              | 2200*2000*2000mm                      |
| 13                                      | Machine weight            | About 2 tons                          |

Machine photos:



## Terms:

- 1. Delivery: within 60 days after receiving the deposit.
- 2. Package: export standard package for container.
- 3. Payment: TT (30% by TT in advance, 70% by TT after inspect the machine before delivery).

Product link: <a href="https://www.toprollformingmachine.com/?p=11803">https://www.toprollformingmachine.com/?p=11803</a>