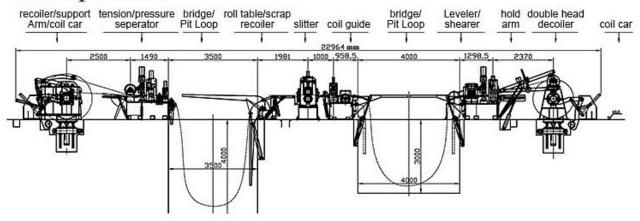

## Hot New Products Z Purlin Machine -Slitting Line Machine - Haixing Industrial

Slitting machine line cuts the metal coil into strips of various widths required, and then collects the strip into small rolls for use in the next process.

Working process

Decoiler ----flatting and cutting----flatting and collecting