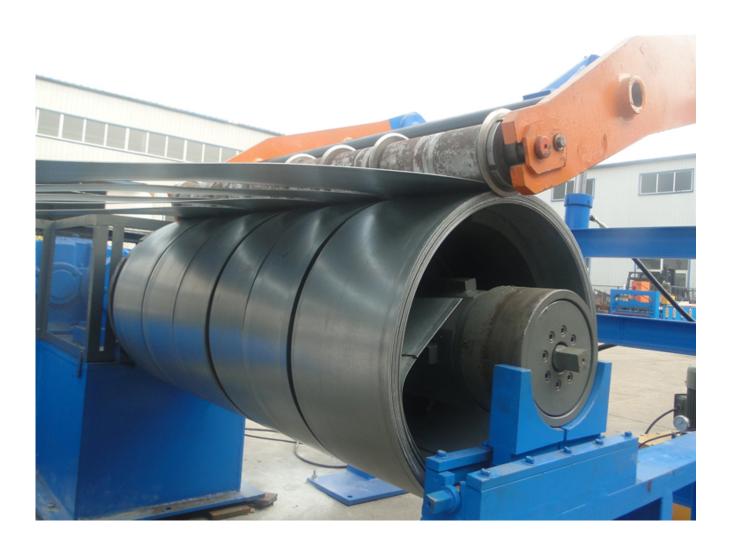

| Raw Material (if the material is stainless atteel, please tell in advance)         1         Material: carbon steel and others           steel, please tell in advance)         4         The thickness of the material: 0.4mm-6mm.         30 Width: 10mm, 12mm, 15mm, 20mm, 25mm, 30mm, 40mm, 50mm, 60mm           Hydraulic decoiler with car         1         The inner size: 450610mm           Flatting and Cutting         2         The Max width: 1250mm           3         The capacity: 15T 20Ton or more           Flatting and Cutting         2         shafts for feeding coil, 9 shafts for flatting           System         2         material of flatting: 42CrMo heat treated 50-52.           3         hydraulic system.           4         2 sets cutting blade           5         width of cutting: 600mm-1220mm.           6         the material of blade mould: Gr12MoV           7         power: 22KW Motor with ZQ650 Reducer           Slitting system         1         The width range: 200-1300mm           2         The precious of the width: ±1mm           3         The speed of slitting: 25m/min           4         The width can be change.           5         Material of the slitting: Dade: HRC5860.           6         Hardness of slitting: blade: HRC5860.           7         Slitting: 2-3mm 6 lines                                                                                                                                                                                                                                                                                                                                                                                                                                                                                                                                                                                                                                                                                                                                                               |                       |    | Slitting line machine parameters                            |
|------------------------------------------------------------------------------------------------------------------------------------------------------------------------------------------------------------------------------------------------------------------------------------------------------------------------------------------------------------------------------------------------------------------------------------------------------------------------------------------------------------------------------------------------------------------------------------------------------------------------------------------------------------------------------------------------------------------------------------------------------------------------------------------------------------------------------------------------------------------------------------------------------------------------------------------------------------------------------------------------------------------------------------------------------------------------------------------------------------------------------------------------------------------------------------------------------------------------------------------------------------------------------------------------------------------------------------------------------------------------------------------------------------------------------------------------------------------------------------------------------------------------------------------------------------------------------------------------------------------------------------------------------------------------------------------------------------------------------------------------------------------------------------------------------------------------------------------------------------------------------------------------------------------------------------------------------------------------------------------------------------------------------------------------------------------------------------------------------------------------------|-----------------------|----|-------------------------------------------------------------|
| steel, please tell in advance)  Hydraulic decoiler with car  Hydraulic decoiler with car  Flatting and Cutting System  Flatting and Cutting 1 2 shafts for feeding coil, 9 shafts for flatting 2 material of flatting; 42CrMo heat treated 50-52.    A                                                                                                                                                                                                                                                                                                                                                                                                                                                                                                                                                                                                                                                                                                                                                                                                                                                                                                                                                                                                                                                                                                                                                                                                                                                                                                                                                                                                                                                                                                                                                                                                                                                                                                                                                                                                                                                                       | Raw Material (if the  | 1  |                                                             |
| Advance   4                                                                                                                                                                                                                                                                                                                                                                                                                                                                                                                                                                                                                                                                                                                                                                                                                                                                                                                                                                                                                                                                                                                                                                                                                                                                                                                                                                                                                                                                                                                                                                                                                                                                                                                                                                                                                                                                                                                                                                                                                                                                                                                  | material is stainless | 2  | The thickness of the material: 0.4mm-6mm.                   |
| Hydraulic decoiler with car   2                                                                                                                                                                                                                                                                                                                                                                                                                                                                                                                                                                                                                                                                                                                                                                                                                                                                                                                                                                                                                                                                                                                                                                                                                                                                                                                                                                                                                                                                                                                                                                                                                                                                                                                                                                                                                                                                                                                                                                                                                                                                                              | steel, please tell in | 3  | Width: 10mm, 12mm, 15mm, 20mm, 25mm, 30mm, 40mm, 50mm, 60mm |
| The Max width: 1250mm                                                                                                                                                                                                                                                                                                                                                                                                                                                                                                                                                                                                                                                                                                                                                                                                                                                                                                                                                                                                                                                                                                                                                                                                                                                                                                                                                                                                                                                                                                                                                                                                                                                                                                                                                                                                                                                                                                                                                                                                                                                                                                        | advance)              | 4  | Input width: 600-1600mm                                     |
| 3                                                                                                                                                                                                                                                                                                                                                                                                                                                                                                                                                                                                                                                                                                                                                                                                                                                                                                                                                                                                                                                                                                                                                                                                                                                                                                                                                                                                                                                                                                                                                                                                                                                                                                                                                                                                                                                                                                                                                                                                                                                                                                                            | Hydraulic decoiler    | 1  | The inner size: 450610mm                                    |
| Flatting and Cutting System  1                                                                                                                                                                                                                                                                                                                                                                                                                                                                                                                                                                                                                                                                                                                                                                                                                                                                                                                                                                                                                                                                                                                                                                                                                                                                                                                                                                                                                                                                                                                                                                                                                                                                                                                                                                                                                                                                                                                                                                                                                                                                                               | with car              |    | The Max width: 1250mm                                       |
| System  2 material of flatting: 42CrMo heat treated 50-52. 3 hydraulic system. 4 2 sets cutting blade 5 width of cutting: 600mm1220mm. 6 the material of blade mould: Gr12MoV 7 power: 22KW Motor with ZQ650 Reducer  Slitting system 1 The width range: 2001300mm 2 The precious of the width: ±1mm 3 The speed of slitting: 25m/min 4 The width can be change. 5 Material of the slitting: Cr12MoV. 6 Hardness of slitting blade: HRC5860. 7 Slitting: 2~3mm 6 lines. 8 Quantity of blades: 10 sets. 9 Width of side scrap: 3-15mm 10 The precious of side scrap: ±0.5mm 11 Quantity of side scrap: 2 strips 12 Power of the slitting: 37KW, 1000r/min, with ZQ750 Reducer.  Control System 1 Screen: 3.2inch button screen 2 PLC: Delta  Electrical collecting machine with car 3 Carrying capacity: 5T 4 Automatic relax or collect                                                                                                                                                                                                                                                                                                                                                                                                                                                                                                                                                                                                                                                                                                                                                                                                                                                                                                                                                                                                                                                                                                                                                                                                                                                                                      |                       | 3  | The capacity: 15T 20Ton or more                             |
| 3                                                                                                                                                                                                                                                                                                                                                                                                                                                                                                                                                                                                                                                                                                                                                                                                                                                                                                                                                                                                                                                                                                                                                                                                                                                                                                                                                                                                                                                                                                                                                                                                                                                                                                                                                                                                                                                                                                                                                                                                                                                                                                                            | Flatting and Cutting  | 1  |                                                             |
| 4 2 sets cutting blade 5 width of cutting: 600mm-1220mm. 6 the material of blade mould: Gr12MoV 7 power: 22KW Motor with ZQ650 Reducer  Slitting system 1 The width range: 2001300mm 2 The precious of the width: ±1mm 3 The speed of slitting: 25m/min 4 The width can be change. 5 Material of the slitting: Cr12MoV. 6 Hardness of slitting blade: HRC5860. 7 Slitting: 2~3mm 6 lines. 8 Quantity of blades: 10 sets. 9 Width of side scrap: 3-15mm 10 The precious of side scrap: 2 strips 11 Quantity of side scrap: 2 strips 12 Power of the slitting: 37KW, 1000r/min, with ZQ750 Reducer.  Control System 1 Screen: 3.2inch button screen 2 PLC: Delta  Electrical collecting machine with car 3 Carrying capacity: 5T 4 Automatic relax or collect                                                                                                                                                                                                                                                                                                                                                                                                                                                                                                                                                                                                                                                                                                                                                                                                                                                                                                                                                                                                                                                                                                                                                                                                                                                                                                                                                                  | System                |    | material of flatting: 42CrMo heat treated 50-52.            |
| 5   width of cutting: 600mm-1220mm.                                                                                                                                                                                                                                                                                                                                                                                                                                                                                                                                                                                                                                                                                                                                                                                                                                                                                                                                                                                                                                                                                                                                                                                                                                                                                                                                                                                                                                                                                                                                                                                                                                                                                                                                                                                                                                                                                                                                                                                                                                                                                          |                       | 3  | Ţ Ţ                                                         |
| 6                                                                                                                                                                                                                                                                                                                                                                                                                                                                                                                                                                                                                                                                                                                                                                                                                                                                                                                                                                                                                                                                                                                                                                                                                                                                                                                                                                                                                                                                                                                                                                                                                                                                                                                                                                                                                                                                                                                                                                                                                                                                                                                            |                       | 4  |                                                             |
| 7                                                                                                                                                                                                                                                                                                                                                                                                                                                                                                                                                                                                                                                                                                                                                                                                                                                                                                                                                                                                                                                                                                                                                                                                                                                                                                                                                                                                                                                                                                                                                                                                                                                                                                                                                                                                                                                                                                                                                                                                                                                                                                                            |                       |    |                                                             |
| Slitting system    1                                                                                                                                                                                                                                                                                                                                                                                                                                                                                                                                                                                                                                                                                                                                                                                                                                                                                                                                                                                                                                                                                                                                                                                                                                                                                                                                                                                                                                                                                                                                                                                                                                                                                                                                                                                                                                                                                                                                                                                                                                                                                                         |                       |    | the material of blade mould: Gr12MoV                        |
| The precious of the width: ±1mm  The speed of slitting: 25m/min  The width can be change.  Material of the slitting: Cr12MoV.  Hardness of slitting blade: HRC5860.  Slitting: 2~3mm 6 lines.  Quantity of blades: 10 sets.  Width of side scrap: 3-15mm  Under the precious of side scrap: ±0.5mm  Quantity of side scrap: 2 strips  Power of the slitting: 37KW, 1000r/min, with ZQ750 Reducer.  Control System  Public Delta  Electrical collecting machine with car  Material inner: 550-650mm  Max Coil width: 1500mm  Carrying capacity: 5T  Automatic relax or collect                                                                                                                                                                                                                                                                                                                                                                                                                                                                                                                                                                                                                                                                                                                                                                                                                                                                                                                                                                                                                                                                                                                                                                                                                                                                                                                                                                                                                                                                                                                                                |                       | 7  | power: 22KW Motor with ZQ650 Reducer                        |
| The speed of slitting: 25m/min  The width can be change.  Material of the slitting: Cr12MoV.  Hardness of slitting blade: HRC5860.  Slitting: 2~3mm 6 lines.  Quantity of blades: 10 sets.  Width of side scrap: 3-15mm  Duantity of side scrap: 2 strips  Power of the slitting: 37KW, 1000r/min, with ZQ750 Reducer.  Control System  Puc: Delta  Electrical collecting machine with car  Max Coil width: 1500mm  Carrying capacity: 5T  Automatic relax or collect                                                                                                                                                                                                                                                                                                                                                                                                                                                                                                                                                                                                                                                                                                                                                                                                                                                                                                                                                                                                                                                                                                                                                                                                                                                                                                                                                                                                                                                                                                                                                                                                                                                        | Slitting system       | 1  | The width range: 2001300mm                                  |
| 4 The width can be change.  5 Material of the slitting: Cr12MoV.  6 Hardness of slitting blade: HRC5860.  7 Slitting: 2~3mm 6 lines.  8 Quantity of blades: 10 sets.  9 Width of side scrap: 3-15mm  10 The precious of side scrap: ±0.5mm  11 Quantity of side scrap: 2 strips  12 Power of the slitting: 37KW, 1000r/min, with ZQ750 Reducer.  Control System  1 Screen: 3.2inch button screen  2 PLC: Delta  Electrical collecting machine with car  2 Material inner: 550-650mm  3 Carrying capacity: 5T  4 Automatic relax or collect                                                                                                                                                                                                                                                                                                                                                                                                                                                                                                                                                                                                                                                                                                                                                                                                                                                                                                                                                                                                                                                                                                                                                                                                                                                                                                                                                                                                                                                                                                                                                                                   |                       | 2  | The precious of the width: ±1mm                             |
| 5 Material of the slitting: Cr12MoV. 6 Hardness of slitting blade: HRC5860. 7 Slitting: 2~3mm 6 lines. 8 Quantity of blades: 10 sets. 9 Width of side scrap: 3-15mm 10 The precious of side scrap: ±0.5mm 11 Quantity of side scrap: 2 strips 12 Power of the slitting: 37KW, 1000r/min, with ZQ750 Reducer. Control System 1 Screen: 3.2inch button screen 2 PLC: Delta Electrical collecting machine with car 3 Material inner: 550-650mm 4 Max Coil width: 1500mm 5 Carrying capacity: 5T 4 Automatic relax or collect                                                                                                                                                                                                                                                                                                                                                                                                                                                                                                                                                                                                                                                                                                                                                                                                                                                                                                                                                                                                                                                                                                                                                                                                                                                                                                                                                                                                                                                                                                                                                                                                    |                       | 3  | The speed of slitting: 25m/min                              |
| 6 Hardness of slitting blade: HRC5860. 7 Slitting: 2~3mm 6 lines. 8 Quantity of blades: 10 sets. 9 Width of side scrap: 3-15mm 10 The precious of side scrap: ±0.5mm 11 Quantity of side scrap: 2 strips 12 Power of the slitting: 37KW, 1000r/min, with ZQ750 Reducer.  Control System 1 Screen: 3.2inch button screen 2 PLC: Delta  Electrical collecting machine with car 2 Max Coil width: 1500mm 3 Carrying capacity: 5T 4 Automatic relax or collect                                                                                                                                                                                                                                                                                                                                                                                                                                                                                                                                                                                                                                                                                                                                                                                                                                                                                                                                                                                                                                                                                                                                                                                                                                                                                                                                                                                                                                                                                                                                                                                                                                                                   |                       | 4  | Ÿ                                                           |
| 7 Slitting: 2~3mm 6 lines. 8 Quantity of blades: 10 sets. 9 Width of side scrap: 3-15mm 10 The precious of side scrap: ±0.5mm 11 Quantity of side scrap: 2 strips 12 Power of the slitting: 37KW, 1000r/min, with ZQ750 Reducer. Control System 1 Screen: 3.2inch button screen 2 PLC: Delta Electrical collecting machine with car 2 Material inner: 550-650mm 3 Carrying capacity: 5T 4 Automatic relax or collect                                                                                                                                                                                                                                                                                                                                                                                                                                                                                                                                                                                                                                                                                                                                                                                                                                                                                                                                                                                                                                                                                                                                                                                                                                                                                                                                                                                                                                                                                                                                                                                                                                                                                                         |                       | 5  |                                                             |
| 8 Quantity of blades: 10 sets. 9 Width of side scrap: 3-15mm 10 The precious of side scrap: ±0.5mm 11 Quantity of side scrap: 2 strips 12 Power of the slitting: 37KW, 1000r/min, with ZQ750 Reducer.  Control System 1 Screen: 3.2inch button screen 2 PLC: Delta Electrical collecting machine with car 2 Material inner: 550-650mm 3 Carrying capacity: 5T 4 Automatic relax or collect                                                                                                                                                                                                                                                                                                                                                                                                                                                                                                                                                                                                                                                                                                                                                                                                                                                                                                                                                                                                                                                                                                                                                                                                                                                                                                                                                                                                                                                                                                                                                                                                                                                                                                                                   |                       |    |                                                             |
| 9 Width of side scrap: 3-15mm 10 The precious of side scrap: ±0.5mm 11 Quantity of side scrap: 2 strips 12 Power of the slitting: 37KW, 1000r/min, with ZQ750 Reducer.  Control System 1 Screen: 3.2inch button screen 2 PLC: Delta  Electrical collecting machine with car 2 Material inner: 550-650mm 3 Carrying capacity: 5T 4 Automatic relax or collect                                                                                                                                                                                                                                                                                                                                                                                                                                                                                                                                                                                                                                                                                                                                                                                                                                                                                                                                                                                                                                                                                                                                                                                                                                                                                                                                                                                                                                                                                                                                                                                                                                                                                                                                                                 |                       | 7  | Ŭ                                                           |
| The precious of side scrap: ±0.5mm  11 Quantity of side scrap: 2 strips 12 Power of the slitting: 37KW, 1000r/min, with ZQ750 Reducer.  Control System 1 Screen: 3.2inch button screen 2 PLC: Delta  Electrical collecting machine with car 2 Material inner: 550-650mm 3 Carrying capacity: 5T 4 Automatic relax or collect                                                                                                                                                                                                                                                                                                                                                                                                                                                                                                                                                                                                                                                                                                                                                                                                                                                                                                                                                                                                                                                                                                                                                                                                                                                                                                                                                                                                                                                                                                                                                                                                                                                                                                                                                                                                 |                       |    |                                                             |
| 11   Quantity of side scrap: 2 strips   12   Power of the slitting: 37KW, 1000r/min, with ZQ750 Reducer.   Control System   1   Screen: 3.2inch button screen   2   PLC: Delta   Electrical collecting   1   Material inner: 550-650mm   2   Max Coil width: 1500mm   3   Carrying capacity: 5T   4   Automatic relax or collect   Automatic relax or collect   Control System   2   Carrying capacity: 5T   Carrying capaci |                       | 9  |                                                             |
| 12   Power of the slitting: 37KW, 1000r/min, with ZQ750 Reducer.   Control System   1   Screen: 3.2inch button screen     2   PLC: Delta     Electrical collecting machine with car   2   Material inner: 550-650mm     3   Carrying capacity: 5T     4   Automatic relax or collect                                                                                                                                                                                                                                                                                                                                                                                                                                                                                                                                                                                                                                                                                                                                                                                                                                                                                                                                                                                                                                                                                                                                                                                                                                                                                                                                                                                                                                                                                                                                                                                                                                                                                                                                                                                                                                         |                       | 10 | The precious of side scrap: ±0.5mm                          |
| Control System  2 PLC: Delta  Electrical collecting 1 Material inner: 550-650mm  machine with car  2 Max Coil width: 1500mm  Carrying capacity: 5T  4 Automatic relax or collect                                                                                                                                                                                                                                                                                                                                                                                                                                                                                                                                                                                                                                                                                                                                                                                                                                                                                                                                                                                                                                                                                                                                                                                                                                                                                                                                                                                                                                                                                                                                                                                                                                                                                                                                                                                                                                                                                                                                             |                       |    |                                                             |
| 2 PLC: Delta                                                                                                                                                                                                                                                                                                                                                                                                                                                                                                                                                                                                                                                                                                                                                                                                                                                                                                                                                                                                                                                                                                                                                                                                                                                                                                                                                                                                                                                                                                                                                                                                                                                                                                                                                                                                                                                                                                                                                                                                                                                                                                                 |                       | 12 | Power of the slitting: 37KW, 1000r/min, with ZQ750 Reducer. |
| Electrical collecting machine with car 2 Material inner: 550-650mm  Carrying capacity: 5T  Automatic relax or collect                                                                                                                                                                                                                                                                                                                                                                                                                                                                                                                                                                                                                                                                                                                                                                                                                                                                                                                                                                                                                                                                                                                                                                                                                                                                                                                                                                                                                                                                                                                                                                                                                                                                                                                                                                                                                                                                                                                                                                                                        | Control System        |    | Screen: 3.2inch button screen                               |
| machine with car  2 Max Coil width: 1500mm  3 Carrying capacity: 5T  4 Automatic relax or collect                                                                                                                                                                                                                                                                                                                                                                                                                                                                                                                                                                                                                                                                                                                                                                                                                                                                                                                                                                                                                                                                                                                                                                                                                                                                                                                                                                                                                                                                                                                                                                                                                                                                                                                                                                                                                                                                                                                                                                                                                            |                       | 2  |                                                             |
| 3 Carrying capacity: 5T 4 Automatic relax or collect                                                                                                                                                                                                                                                                                                                                                                                                                                                                                                                                                                                                                                                                                                                                                                                                                                                                                                                                                                                                                                                                                                                                                                                                                                                                                                                                                                                                                                                                                                                                                                                                                                                                                                                                                                                                                                                                                                                                                                                                                                                                         |                       | 1  |                                                             |
| 4 Automatic relax or collect                                                                                                                                                                                                                                                                                                                                                                                                                                                                                                                                                                                                                                                                                                                                                                                                                                                                                                                                                                                                                                                                                                                                                                                                                                                                                                                                                                                                                                                                                                                                                                                                                                                                                                                                                                                                                                                                                                                                                                                                                                                                                                 | machine with car      |    | Max Coil width: 1500mm                                      |
|                                                                                                                                                                                                                                                                                                                                                                                                                                                                                                                                                                                                                                                                                                                                                                                                                                                                                                                                                                                                                                                                                                                                                                                                                                                                                                                                                                                                                                                                                                                                                                                                                                                                                                                                                                                                                                                                                                                                                                                                                                                                                                                              |                       | 3  |                                                             |
| Power: 22KW                                                                                                                                                                                                                                                                                                                                                                                                                                                                                                                                                                                                                                                                                                                                                                                                                                                                                                                                                                                                                                                                                                                                                                                                                                                                                                                                                                                                                                                                                                                                                                                                                                                                                                                                                                                                                                                                                                                                                                                                                                                                                                                  |                       |    |                                                             |
| 1011011 22111                                                                                                                                                                                                                                                                                                                                                                                                                                                                                                                                                                                                                                                                                                                                                                                                                                                                                                                                                                                                                                                                                                                                                                                                                                                                                                                                                                                                                                                                                                                                                                                                                                                                                                                                                                                                                                                                                                                                                                                                                                                                                                                |                       | 5  | Power: 22KW                                                 |