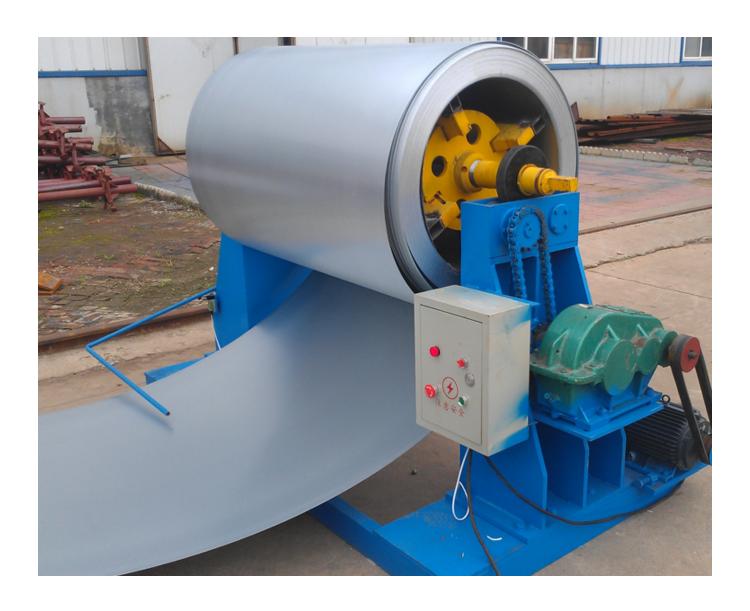

| Raw Material (if the material is stainless atteel, please tell in advance)         1         Material: carbon steel and others           steel, please tell in advance)         4         The thickness of the material: 0.4mm-6mm.         30 Width: 10mm, 12mm, 15mm, 20mm, 25mm, 30mm, 40mm, 50mm, 60mm           Hydraulic decoiler with car         1         The inner size: 450610mm           Flatting and Cutting         2         The Max width: 1250mm           3         The capacity: 15T 20Ton or more           Flatting and Cutting         2         shafts for feeding coil, 9 shafts for flatting           System         2         material of flatting: 42CrMo heat treated 50-52.           3         hydraulic system.           4         2 sets cutting blade           5         width of cutting: 600mm-1220mm.           6         the material of blade mould: Gr12MoV           7         power: 22KW Motor with ZQ650 Reducer           Slitting system         1         The width range: 200-1300mm           2         The precious of the width: ±1mm           3         The speed of slitting: 25m/min           4         The width can be change.           5         Material of the slitting: Dade: HRC5860.           6         Hardness of slitting: blade: HRC5860.           7         Slitting: 2-3mm 6 lines                                                                                                                                                                                                                                                                                                                                                                                                                                                                                                                                                                                                                                                                                                                                                               |                       |    | Slitting line machine parameters                            |
|------------------------------------------------------------------------------------------------------------------------------------------------------------------------------------------------------------------------------------------------------------------------------------------------------------------------------------------------------------------------------------------------------------------------------------------------------------------------------------------------------------------------------------------------------------------------------------------------------------------------------------------------------------------------------------------------------------------------------------------------------------------------------------------------------------------------------------------------------------------------------------------------------------------------------------------------------------------------------------------------------------------------------------------------------------------------------------------------------------------------------------------------------------------------------------------------------------------------------------------------------------------------------------------------------------------------------------------------------------------------------------------------------------------------------------------------------------------------------------------------------------------------------------------------------------------------------------------------------------------------------------------------------------------------------------------------------------------------------------------------------------------------------------------------------------------------------------------------------------------------------------------------------------------------------------------------------------------------------------------------------------------------------------------------------------------------------------------------------------------------------|-----------------------|----|-------------------------------------------------------------|
| steel, please tell in advance)  Hydraulic decoiler with car  Hydraulic decoiler with car  Flatting and Cutting System  Flatting and Cutting 1 2 shafts for feeding coil, 9 shafts for flatting 2 material of flatting; 42CrMo heat treated 50-52.    A                                                                                                                                                                                                                                                                                                                                                                                                                                                                                                                                                                                                                                                                                                                                                                                                                                                                                                                                                                                                                                                                                                                                                                                                                                                                                                                                                                                                                                                                                                                                                                                                                                                                                                                                                                                                                                                                       | Raw Material (if the  | 1  |                                                             |
| Advance   4                                                                                                                                                                                                                                                                                                                                                                                                                                                                                                                                                                                                                                                                                                                                                                                                                                                                                                                                                                                                                                                                                                                                                                                                                                                                                                                                                                                                                                                                                                                                                                                                                                                                                                                                                                                                                                                                                                                                                                                                                                                                                                                  | material is stainless | 2  | The thickness of the material: 0.4mm-6mm.                   |
| Hydraulic decoiler with car   2                                                                                                                                                                                                                                                                                                                                                                                                                                                                                                                                                                                                                                                                                                                                                                                                                                                                                                                                                                                                                                                                                                                                                                                                                                                                                                                                                                                                                                                                                                                                                                                                                                                                                                                                                                                                                                                                                                                                                                                                                                                                                              | steel, please tell in | 3  | Width: 10mm, 12mm, 15mm, 20mm, 25mm, 30mm, 40mm, 50mm, 60mm |
| The Max width: 1250mm                                                                                                                                                                                                                                                                                                                                                                                                                                                                                                                                                                                                                                                                                                                                                                                                                                                                                                                                                                                                                                                                                                                                                                                                                                                                                                                                                                                                                                                                                                                                                                                                                                                                                                                                                                                                                                                                                                                                                                                                                                                                                                        | advance)              | 4  | Input width: 600-1600mm                                     |
| 3                                                                                                                                                                                                                                                                                                                                                                                                                                                                                                                                                                                                                                                                                                                                                                                                                                                                                                                                                                                                                                                                                                                                                                                                                                                                                                                                                                                                                                                                                                                                                                                                                                                                                                                                                                                                                                                                                                                                                                                                                                                                                                                            | Hydraulic decoiler    | 1  | The inner size: 450610mm                                    |
| Flatting and Cutting System  1                                                                                                                                                                                                                                                                                                                                                                                                                                                                                                                                                                                                                                                                                                                                                                                                                                                                                                                                                                                                                                                                                                                                                                                                                                                                                                                                                                                                                                                                                                                                                                                                                                                                                                                                                                                                                                                                                                                                                                                                                                                                                               | with car              |    | The Max width: 1250mm                                       |
| System  2 material of flatting: 42CrMo heat treated 50-52. 3 hydraulic system. 4 2 sets cutting blade 5 width of cutting: 600mm1220mm. 6 the material of blade mould: Gr12MoV 7 power: 22KW Motor with ZQ650 Reducer  Slitting system 1 The width range: 2001300mm 2 The precious of the width: ±1mm 3 The speed of slitting: 25m/min 4 The width can be change. 5 Material of the slitting: Cr12MoV. 6 Hardness of slitting blade: HRC5860. 7 Slitting: 2~3mm 6 lines. 8 Quantity of blades: 10 sets. 9 Width of side scrap: 3-15mm 10 The precious of side scrap: ±0.5mm 11 Quantity of side scrap: 2 strips 12 Power of the slitting: 37KW, 1000r/min, with ZQ750 Reducer.  Control System 1 Screen: 3.2inch button screen 2 PLC: Delta  Electrical collecting machine with car 3 Carrying capacity: 5T 4 Automatic relax or collect                                                                                                                                                                                                                                                                                                                                                                                                                                                                                                                                                                                                                                                                                                                                                                                                                                                                                                                                                                                                                                                                                                                                                                                                                                                                                      |                       | 3  | The capacity: 15T 20Ton or more                             |
| 3                                                                                                                                                                                                                                                                                                                                                                                                                                                                                                                                                                                                                                                                                                                                                                                                                                                                                                                                                                                                                                                                                                                                                                                                                                                                                                                                                                                                                                                                                                                                                                                                                                                                                                                                                                                                                                                                                                                                                                                                                                                                                                                            | Flatting and Cutting  | 1  |                                                             |
| 4 2 sets cutting blade 5 width of cutting: 600mm-1220mm. 6 the material of blade mould: Gr12MoV 7 power: 22KW Motor with ZQ650 Reducer  Slitting system 1 The width range: 2001300mm 2 The precious of the width: ±1mm 3 The speed of slitting: 25m/min 4 The width can be change. 5 Material of the slitting: Cr12MoV. 6 Hardness of slitting blade: HRC5860. 7 Slitting: 2~3mm 6 lines. 8 Quantity of blades: 10 sets. 9 Width of side scrap: 3-15mm 10 The precious of side scrap: 2 strips 11 Quantity of side scrap: 2 strips 12 Power of the slitting: 37KW, 1000r/min, with ZQ750 Reducer.  Control System 1 Screen: 3.2inch button screen 2 PLC: Delta  Electrical collecting machine with car 3 Carrying capacity: 5T 4 Automatic relax or collect                                                                                                                                                                                                                                                                                                                                                                                                                                                                                                                                                                                                                                                                                                                                                                                                                                                                                                                                                                                                                                                                                                                                                                                                                                                                                                                                                                  | System                |    | material of flatting: 42CrMo heat treated 50-52.            |
| 5   width of cutting: 600mm-1220mm.                                                                                                                                                                                                                                                                                                                                                                                                                                                                                                                                                                                                                                                                                                                                                                                                                                                                                                                                                                                                                                                                                                                                                                                                                                                                                                                                                                                                                                                                                                                                                                                                                                                                                                                                                                                                                                                                                                                                                                                                                                                                                          |                       | 3  | Ţ Ţ                                                         |
| 6                                                                                                                                                                                                                                                                                                                                                                                                                                                                                                                                                                                                                                                                                                                                                                                                                                                                                                                                                                                                                                                                                                                                                                                                                                                                                                                                                                                                                                                                                                                                                                                                                                                                                                                                                                                                                                                                                                                                                                                                                                                                                                                            |                       | 4  |                                                             |
| 7                                                                                                                                                                                                                                                                                                                                                                                                                                                                                                                                                                                                                                                                                                                                                                                                                                                                                                                                                                                                                                                                                                                                                                                                                                                                                                                                                                                                                                                                                                                                                                                                                                                                                                                                                                                                                                                                                                                                                                                                                                                                                                                            |                       |    |                                                             |
| Slitting system    1                                                                                                                                                                                                                                                                                                                                                                                                                                                                                                                                                                                                                                                                                                                                                                                                                                                                                                                                                                                                                                                                                                                                                                                                                                                                                                                                                                                                                                                                                                                                                                                                                                                                                                                                                                                                                                                                                                                                                                                                                                                                                                         |                       |    | the material of blade mould: Gr12MoV                        |
| The precious of the width: ±1mm  The speed of slitting: 25m/min  The width can be change.  Material of the slitting: Cr12MoV.  Hardness of slitting blade: HRC5860.  Slitting: 2~3mm 6 lines.  Quantity of blades: 10 sets.  Width of side scrap: 3-15mm  Under the precious of side scrap: ±0.5mm  Quantity of side scrap: 2 strips  Power of the slitting: 37KW, 1000r/min, with ZQ750 Reducer.  Control System  Public Delta  Electrical collecting machine with car  Material inner: 550-650mm  Max Coil width: 1500mm  Carrying capacity: 5T  Automatic relax or collect                                                                                                                                                                                                                                                                                                                                                                                                                                                                                                                                                                                                                                                                                                                                                                                                                                                                                                                                                                                                                                                                                                                                                                                                                                                                                                                                                                                                                                                                                                                                                |                       | 7  | power: 22KW Motor with ZQ650 Reducer                        |
| The speed of slitting: 25m/min  The width can be change.  Material of the slitting: Cr12MoV.  Hardness of slitting blade: HRC5860.  Slitting: 2~3mm 6 lines.  Quantity of blades: 10 sets.  Width of side scrap: 3-15mm  Duantity of side scrap: 2 strips  Power of the slitting: 37KW, 1000r/min, with ZQ750 Reducer.  Control System  Puc: Delta  Electrical collecting machine with car  Max Coil width: 1500mm  Carrying capacity: 5T  Automatic relax or collect                                                                                                                                                                                                                                                                                                                                                                                                                                                                                                                                                                                                                                                                                                                                                                                                                                                                                                                                                                                                                                                                                                                                                                                                                                                                                                                                                                                                                                                                                                                                                                                                                                                        | Slitting system       | 1  | The width range: 2001300mm                                  |
| 4 The width can be change.  5 Material of the slitting: Cr12MoV.  6 Hardness of slitting blade: HRC5860.  7 Slitting: 2~3mm 6 lines.  8 Quantity of blades: 10 sets.  9 Width of side scrap: 3-15mm  10 The precious of side scrap: ±0.5mm  11 Quantity of side scrap: 2 strips  12 Power of the slitting: 37KW, 1000r/min, with ZQ750 Reducer.  Control System  1 Screen: 3.2inch button screen  2 PLC: Delta  Electrical collecting machine with car  2 Material inner: 550-650mm  3 Carrying capacity: 5T  4 Automatic relax or collect                                                                                                                                                                                                                                                                                                                                                                                                                                                                                                                                                                                                                                                                                                                                                                                                                                                                                                                                                                                                                                                                                                                                                                                                                                                                                                                                                                                                                                                                                                                                                                                   |                       | 2  | The precious of the width: ±1mm                             |
| 5 Material of the slitting: Cr12MoV. 6 Hardness of slitting blade: HRC5860. 7 Slitting: 2~3mm 6 lines. 8 Quantity of blades: 10 sets. 9 Width of side scrap: 3-15mm 10 The precious of side scrap: ±0.5mm 11 Quantity of side scrap: 2 strips 12 Power of the slitting: 37KW, 1000r/min, with ZQ750 Reducer. Control System 1 Screen: 3.2inch button screen 2 PLC: Delta Electrical collecting machine with car 3 Material inner: 550-650mm 4 Max Coil width: 1500mm 5 Carrying capacity: 5T 4 Automatic relax or collect                                                                                                                                                                                                                                                                                                                                                                                                                                                                                                                                                                                                                                                                                                                                                                                                                                                                                                                                                                                                                                                                                                                                                                                                                                                                                                                                                                                                                                                                                                                                                                                                    |                       | 3  | The speed of slitting: 25m/min                              |
| 6 Hardness of slitting blade: HRC5860. 7 Slitting: 2~3mm 6 lines. 8 Quantity of blades: 10 sets. 9 Width of side scrap: 3-15mm 10 The precious of side scrap: ±0.5mm 11 Quantity of side scrap: 2 strips 12 Power of the slitting: 37KW, 1000r/min, with ZQ750 Reducer.  Control System 1 Screen: 3.2inch button screen 2 PLC: Delta  Electrical collecting machine with car 2 Max Coil width: 1500mm 3 Carrying capacity: 5T 4 Automatic relax or collect                                                                                                                                                                                                                                                                                                                                                                                                                                                                                                                                                                                                                                                                                                                                                                                                                                                                                                                                                                                                                                                                                                                                                                                                                                                                                                                                                                                                                                                                                                                                                                                                                                                                   |                       | 4  | Ÿ                                                           |
| 7 Slitting: 2~3mm 6 lines. 8 Quantity of blades: 10 sets. 9 Width of side scrap: 3-15mm 10 The precious of side scrap: ±0.5mm 11 Quantity of side scrap: 2 strips 12 Power of the slitting: 37KW, 1000r/min, with ZQ750 Reducer. Control System 1 Screen: 3.2inch button screen 2 PLC: Delta Electrical collecting machine with car 2 Material inner: 550-650mm 3 Carrying capacity: 5T 4 Automatic relax or collect                                                                                                                                                                                                                                                                                                                                                                                                                                                                                                                                                                                                                                                                                                                                                                                                                                                                                                                                                                                                                                                                                                                                                                                                                                                                                                                                                                                                                                                                                                                                                                                                                                                                                                         |                       | 5  |                                                             |
| 8 Quantity of blades: 10 sets. 9 Width of side scrap: 3-15mm 10 The precious of side scrap: ±0.5mm 11 Quantity of side scrap: 2 strips 12 Power of the slitting: 37KW, 1000r/min, with ZQ750 Reducer.  Control System 1 Screen: 3.2inch button screen 2 PLC: Delta Electrical collecting machine with car 2 Material inner: 550-650mm 3 Carrying capacity: 5T 4 Automatic relax or collect                                                                                                                                                                                                                                                                                                                                                                                                                                                                                                                                                                                                                                                                                                                                                                                                                                                                                                                                                                                                                                                                                                                                                                                                                                                                                                                                                                                                                                                                                                                                                                                                                                                                                                                                   |                       |    |                                                             |
| 9 Width of side scrap: 3-15mm 10 The precious of side scrap: ±0.5mm 11 Quantity of side scrap: 2 strips 12 Power of the slitting: 37KW, 1000r/min, with ZQ750 Reducer.  Control System 1 Screen: 3.2inch button screen 2 PLC: Delta  Electrical collecting machine with car 2 Material inner: 550-650mm 3 Carrying capacity: 5T 4 Automatic relax or collect                                                                                                                                                                                                                                                                                                                                                                                                                                                                                                                                                                                                                                                                                                                                                                                                                                                                                                                                                                                                                                                                                                                                                                                                                                                                                                                                                                                                                                                                                                                                                                                                                                                                                                                                                                 |                       | 7  | Ŭ                                                           |
| The precious of side scrap: ±0.5mm  11 Quantity of side scrap: 2 strips 12 Power of the slitting: 37KW, 1000r/min, with ZQ750 Reducer.  Control System 1 Screen: 3.2inch button screen 2 PLC: Delta  Electrical collecting machine with car 2 Material inner: 550-650mm 3 Carrying capacity: 5T 4 Automatic relax or collect                                                                                                                                                                                                                                                                                                                                                                                                                                                                                                                                                                                                                                                                                                                                                                                                                                                                                                                                                                                                                                                                                                                                                                                                                                                                                                                                                                                                                                                                                                                                                                                                                                                                                                                                                                                                 |                       |    |                                                             |
| 11   Quantity of side scrap: 2 strips   12   Power of the slitting: 37KW, 1000r/min, with ZQ750 Reducer.   Control System   1   Screen: 3.2inch button screen   2   PLC: Delta   Electrical collecting   1   Material inner: 550-650mm   2   Max Coil width: 1500mm   3   Carrying capacity: 5T   4   Automatic relax or collect   Automatic relax or collect   Control System   2   Carrying capacity: 5T   Carrying capaci |                       | 9  |                                                             |
| 12   Power of the slitting: 37KW, 1000r/min, with ZQ750 Reducer.   Control System   1   Screen: 3.2inch button screen     2   PLC: Delta     Electrical collecting machine with car   2   Material inner: 550-650mm     3   Carrying capacity: 5T     4   Automatic relax or collect                                                                                                                                                                                                                                                                                                                                                                                                                                                                                                                                                                                                                                                                                                                                                                                                                                                                                                                                                                                                                                                                                                                                                                                                                                                                                                                                                                                                                                                                                                                                                                                                                                                                                                                                                                                                                                         |                       | 10 | The precious of side scrap: ±0.5mm                          |
| Control System  2 PLC: Delta  Electrical collecting 1 Material inner: 550-650mm  machine with car  2 Max Coil width: 1500mm  Carrying capacity: 5T  4 Automatic relax or collect                                                                                                                                                                                                                                                                                                                                                                                                                                                                                                                                                                                                                                                                                                                                                                                                                                                                                                                                                                                                                                                                                                                                                                                                                                                                                                                                                                                                                                                                                                                                                                                                                                                                                                                                                                                                                                                                                                                                             |                       |    |                                                             |
| 2 PLC: Delta                                                                                                                                                                                                                                                                                                                                                                                                                                                                                                                                                                                                                                                                                                                                                                                                                                                                                                                                                                                                                                                                                                                                                                                                                                                                                                                                                                                                                                                                                                                                                                                                                                                                                                                                                                                                                                                                                                                                                                                                                                                                                                                 |                       | 12 | Power of the slitting: 37KW, 1000r/min, with ZQ750 Reducer. |
| Electrical collecting machine with car 2 Material inner: 550-650mm  Carrying capacity: 5T  Automatic relax or collect                                                                                                                                                                                                                                                                                                                                                                                                                                                                                                                                                                                                                                                                                                                                                                                                                                                                                                                                                                                                                                                                                                                                                                                                                                                                                                                                                                                                                                                                                                                                                                                                                                                                                                                                                                                                                                                                                                                                                                                                        | Control System        |    | Screen: 3.2inch button screen                               |
| machine with car  2 Max Coil width: 1500mm  3 Carrying capacity: 5T  4 Automatic relax or collect                                                                                                                                                                                                                                                                                                                                                                                                                                                                                                                                                                                                                                                                                                                                                                                                                                                                                                                                                                                                                                                                                                                                                                                                                                                                                                                                                                                                                                                                                                                                                                                                                                                                                                                                                                                                                                                                                                                                                                                                                            |                       | 2  |                                                             |
| 3 Carrying capacity: 5T 4 Automatic relax or collect                                                                                                                                                                                                                                                                                                                                                                                                                                                                                                                                                                                                                                                                                                                                                                                                                                                                                                                                                                                                                                                                                                                                                                                                                                                                                                                                                                                                                                                                                                                                                                                                                                                                                                                                                                                                                                                                                                                                                                                                                                                                         |                       | 1  |                                                             |
| 4 Automatic relax or collect                                                                                                                                                                                                                                                                                                                                                                                                                                                                                                                                                                                                                                                                                                                                                                                                                                                                                                                                                                                                                                                                                                                                                                                                                                                                                                                                                                                                                                                                                                                                                                                                                                                                                                                                                                                                                                                                                                                                                                                                                                                                                                 | machine with car      |    | Max Coil width: 1500mm                                      |
|                                                                                                                                                                                                                                                                                                                                                                                                                                                                                                                                                                                                                                                                                                                                                                                                                                                                                                                                                                                                                                                                                                                                                                                                                                                                                                                                                                                                                                                                                                                                                                                                                                                                                                                                                                                                                                                                                                                                                                                                                                                                                                                              |                       | 3  |                                                             |
| Power: 22KW                                                                                                                                                                                                                                                                                                                                                                                                                                                                                                                                                                                                                                                                                                                                                                                                                                                                                                                                                                                                                                                                                                                                                                                                                                                                                                                                                                                                                                                                                                                                                                                                                                                                                                                                                                                                                                                                                                                                                                                                                                                                                                                  |                       |    |                                                             |
| 1011011 22111                                                                                                                                                                                                                                                                                                                                                                                                                                                                                                                                                                                                                                                                                                                                                                                                                                                                                                                                                                                                                                                                                                                                                                                                                                                                                                                                                                                                                                                                                                                                                                                                                                                                                                                                                                                                                                                                                                                                                                                                                                                                                                                |                       | 5  | Power: 22KW                                                 |