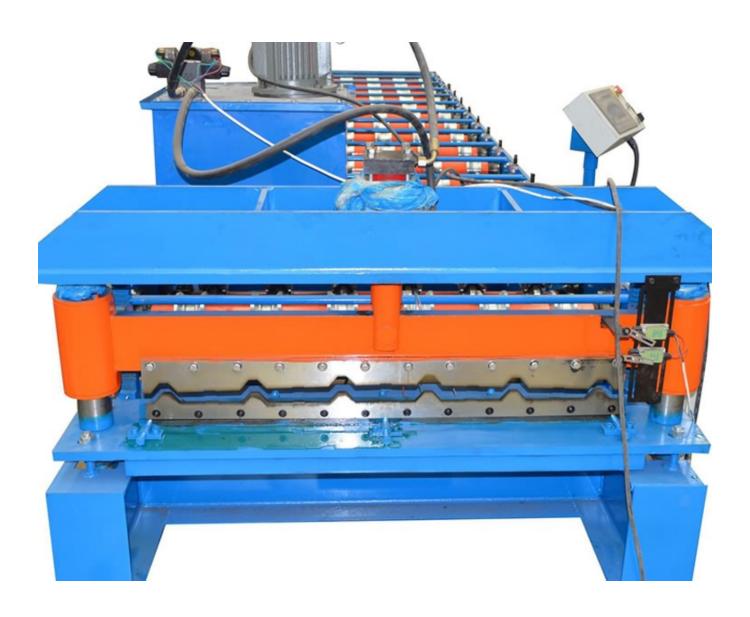

design) |
| 15                                                  | Roller diameter       | 70mm (depends on different design)            |
| 16                                                  | Roller material       | 45# steel                                     |
| 17                                                  | Cutter material       | Cr12                                          |
| 18                                                  | Cr-plating size       | 0.05mm                                        |
| 19                                                  | Overall size          | 6800*1400*1150mm                              |
| 20                                                  | Total weight          | 4.8 tons                                      |

Detail of machine:



## Terms:

- 1. Delivery: within 60 days after receiving the deposit.
- 2. Package: export standard package for container.
- 3. Payment: TT (30% by TT in advance, 70% by TT after inspect the machine before delivery).

Product link: <a href="https://www.toprollformingmachine.com/?p=11833">https://www.toprollformingmachine.com/?p=11833</a>