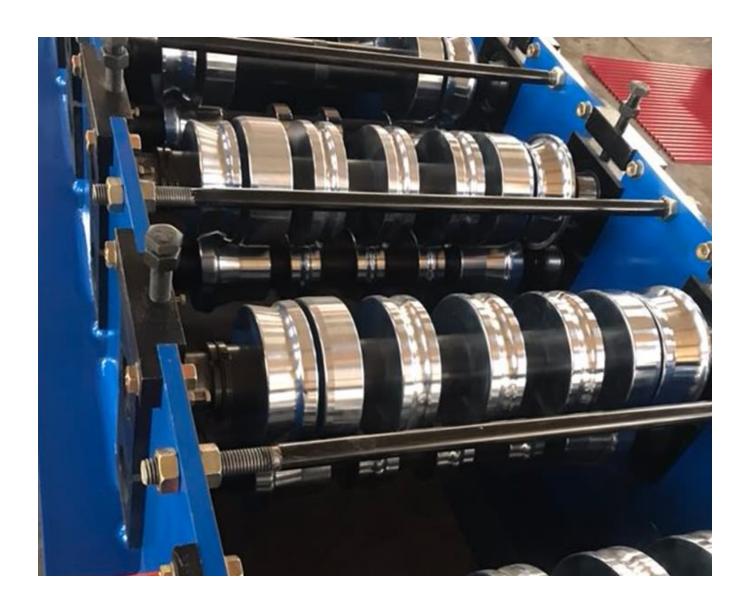

| voltage                                 | 380V50HZ Three-phase or as required        |
| 11                                          | dimension                               | 7*1.3*1.3                                  |
| 12                                          | cutting                                 | hydraulic cutting                          |
| 13                                          | blade material                          | Cr12 steel with quenched treated 60°C-62°C |
| 14                                          | control system                          | PLC(Delta)                                 |
| 15                                          | length tolerance                        | ±1mm                                       |

Machine photos:



## Packaging Details:

- 1. Machine is covered by plastic film.
- 2. PLC control box, spare parts and other small parts are packed by wooden carton box.

Product link: <a href="https://www.toprollformingmachine.com/?p=11865">https://www.toprollformingmachine.com/?p=11865</a>