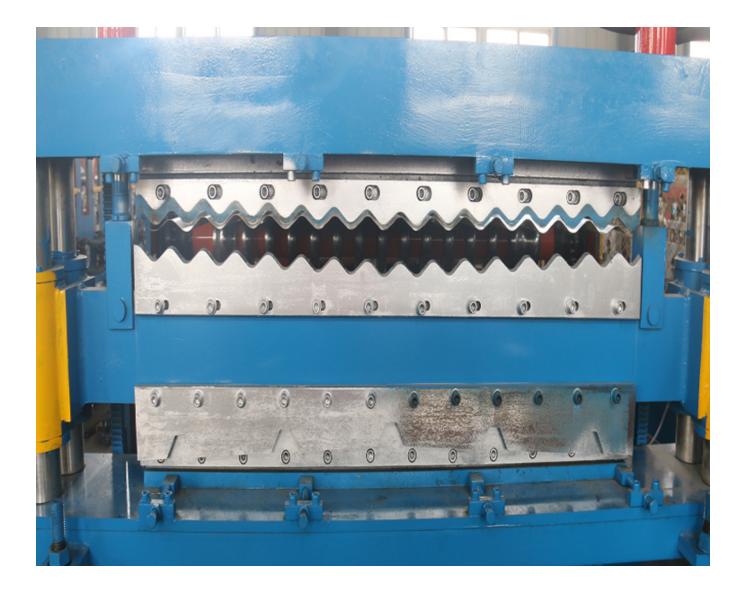

850mm                                  |  |
| 13 | Productivity          | 0-15/min                                      |  |
| 14 | Roll station          | 13 roll steps (according to different design) |  |
| 15 | Roller diameter       | 70mm (depends on different design)            |  |
| 16 | Roller material       | 45# steel                                     |  |
| 17 | Cutter material       | Cr12                                          |  |
| 18 | Cr-plating size       | 0.05mm                                        |  |
| 19 | Overall size          | 6800*1400*1150mm                              |  |
| 20 | Total weight          | 4.8 tons                                      |  |
|    |                       |                                               |  |

Machine photos



## Components of double layer corrugated roof sheet making machine

| No. | Name                   | Unit | Quantity |
|-----|------------------------|------|----------|
| 1   | Manual decoiler        | Set  | 1        |
| 2   | Main forming machine   | Set  | 1        |
| 3   | PLC control system     | Set  | 1        |
| 4   | Hydraulic pump station | Set  | 1        |
| 5   | Post cut               | Set  | 1        |
| 6   | Electric motor         | Set  | 1        |
| 7   | Output table           | Set  | 1        |

Terms:

- 1. Delivery: within 60 days after receiving the deposit.
- 2. Package: export standard package for container.
- 3. Payment: TT (30% by TT in advance, 70% by TT after inspect the machine before delivery).

Our company owned professional design team, we can desi