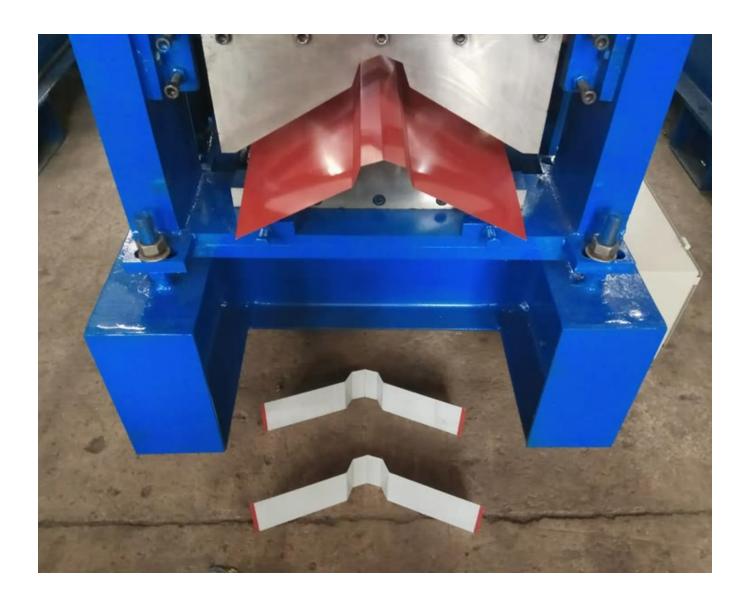

| Cutter material        | Cr12 with quenched treatment HRC 58-62            |
| 17                                                    | Cutting length error   | ±2mm                                              |
| 18                                                    | Voltage                | 380V/50Hz and 3 or according to your requirements |
| 19                                                    | Control system         | PLC control system                                |
| 20                                                    | Size of PLC            | 700*1000*300mm                                    |
| 21                                                    | PLC                    | Delta/Siemens                                     |

Machine details:



## Contact details

If you have any needs or questions, please feel free to contact us. We will be waiting for you here 24 hours. Please join us.

Product link: <a href="https://www.toprollformingmachine.com/?p=11912">https://www.toprollformingmachine.com/?p=11912</a>