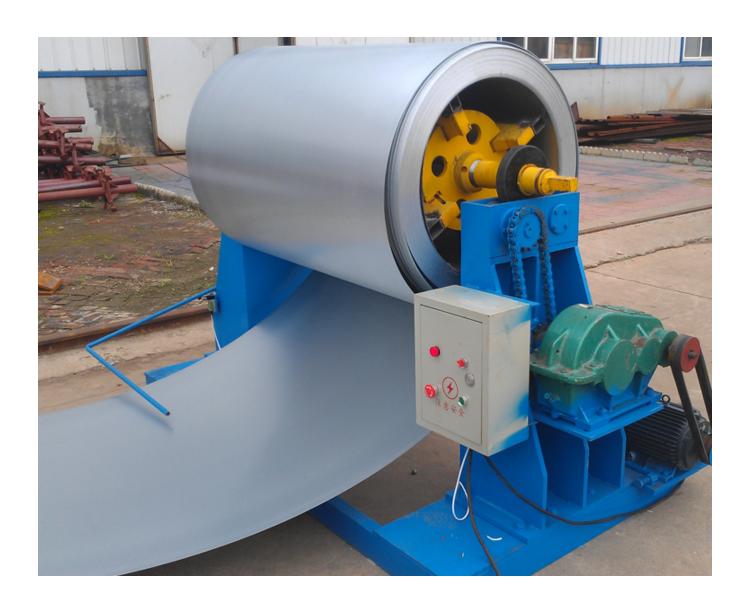

Working process

Decoiler ----flatting and cutting----flatting and collecting

## work process