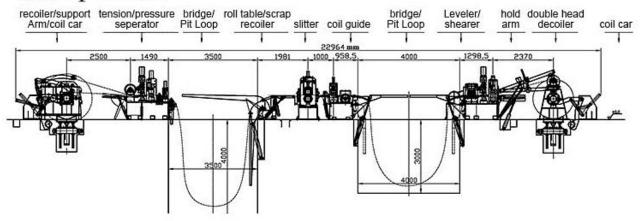

Working process

Decoiler ----flatting and cutting----flatting and collecting

## work process