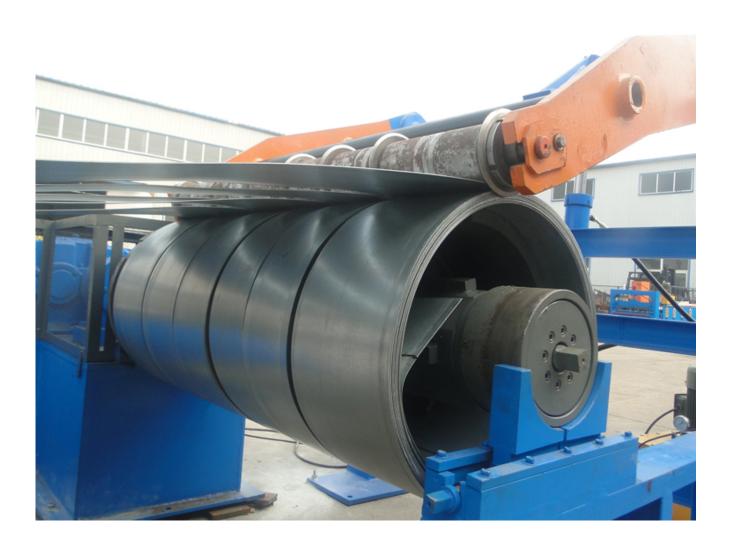

Working process

Decoiler ----flatting and cutting----flatting and collecting

## work process