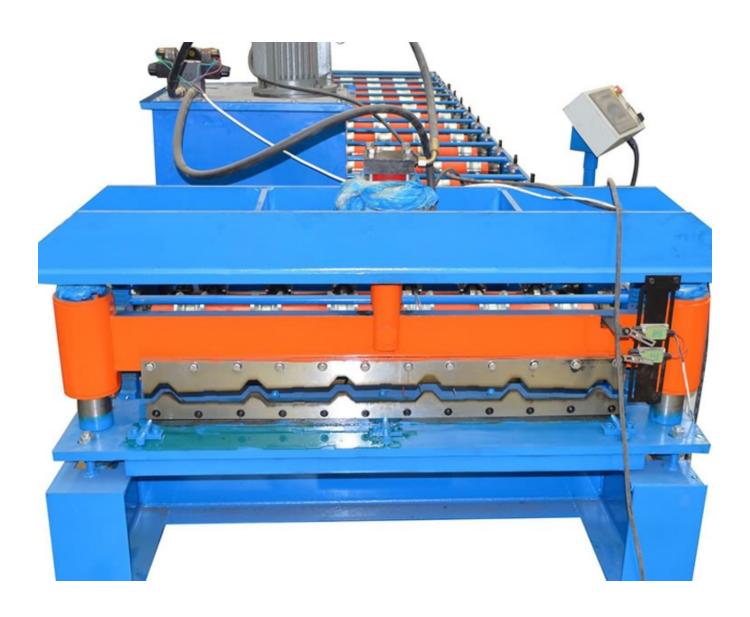

design) |
| 15                                                  | Roller diameter       | 70mm (depends on different design)            |
| 16                                                  | Roller material       | 45# steel                                     |
| 17                                                  | Cutter material       | Cr12                                          |
| 18                                                  | Cr-plating size       | 0.05mm                                        |
| 19                                                  | Overall size          | 6800*1400*1150mm                              |
| 20                                                  | Total weight          | 4.8 tons                                      |

Detail of machine:



## Terms:

- 1. Delivery: within 60 days after receiving the deposit.
- 2. Package: export standard package for container.
- 3. Payment: TT (30% by TT in advance, 70% by TT after inspect the machine before delivery).

Product link: <a href="https://www.toprollformingmachine.com/?p=11972">https://www.toprollformingmachine.com/?p=11972</a>