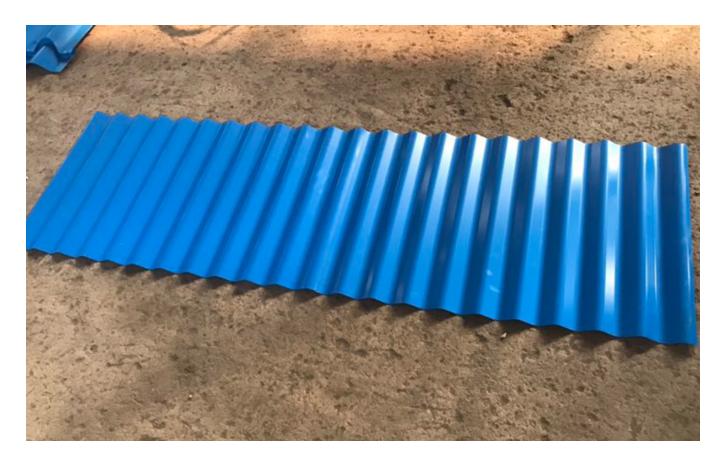

Picture display

The advantages of prepainted corrugated steel roofing sheet are stated as below:

- 1. Increased supporting strength
- 2. Reduced project cost
- 3. Light weight
- 4. Easy and fast for installation
- 5. Durable: 20 years
- 6. Fire, Water Proof