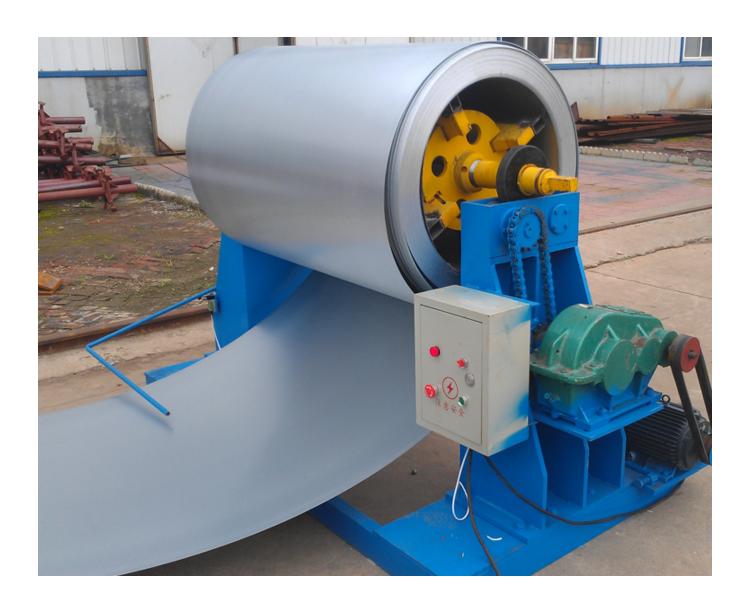

## Machine picture display

| Packaging Datails?                                                                                                        |
|---------------------------------------------------------------------------------------------------------------------------|
| Packaging Details?                                                                                                        |
|                                                                                                                           |
|                                                                                                                           |
|                                                                                                                           |
|                                                                                                                           |
|                                                                                                                           |
|                                                                                                                           |
|                                                                                                                           |
|                                                                                                                           |
|                                                                                                                           |
|                                                                                                                           |
|                                                                                                                           |
|                                                                                                                           |
|                                                                                                                           |
| 1. Machine is covered by plastic film.                                                                                    |
|                                                                                                                           |
|                                                                                                                           |
|                                                                                                                           |
|                                                                                                                           |
|                                                                                                                           |
| 2. PLC control box, spare parts and other small parts are packed by wooden carton box.                                    |
|                                                                                                                           |
|                                                                                                                           |
|                                                                                                                           |
|                                                                                                                           |
| Product link: <a href="https://www.toprollformingmachine.com/?p=11988">https://www.toprollformingmachine.com/?p=11988</a> |
|                                                                                                                           |
|                                                                                                                           |
|                                                                                                                           |
|                                                                                                                           |
|                                                                                                                           |
|                                                                                                                           |
|                                                                                                                           |
|                                                                                                                           |
|                                                                                                                           |
|                                                                                                                           |
|                                                                                                                           |
|                                                                                                                           |
|                                                                                                                           |
|                                                                                                                           |
|                                                                                                                           |
|                                                                                                                           |