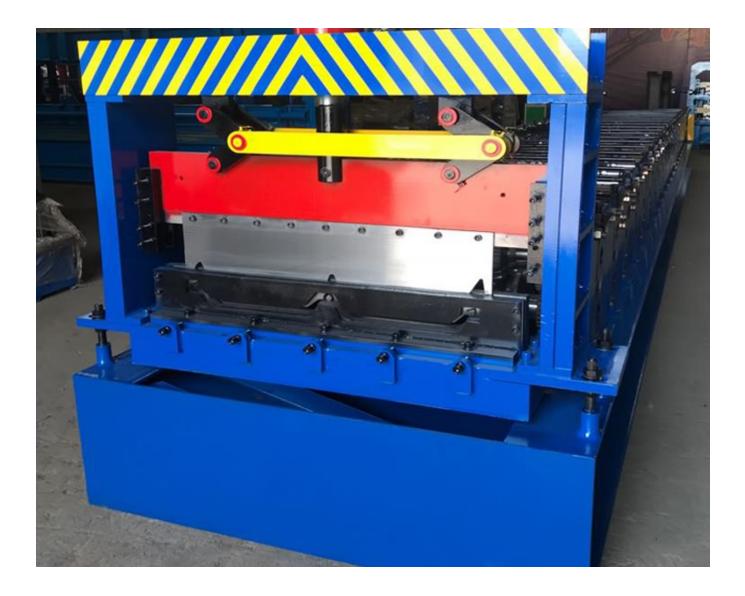

## Reasonable price T Grid Cold Rolling Making Machine -Standing seam roof panel roll forming machine - Haixing Industrial

The standing seam metal roof machine adopts PLC control, AC frequency and adjusting the speed technology, and it realizes the continuous automatically production.

Parameters of standing seam metal roof machine:

Machine photos:

Terms:

- 1. Delivery: within 60 days after receiving the deposit
- 2. Package: export standard package for container
- 3. Payment: TT (30% by TT in advance, 70% by TT after inspect the machine before delivery).