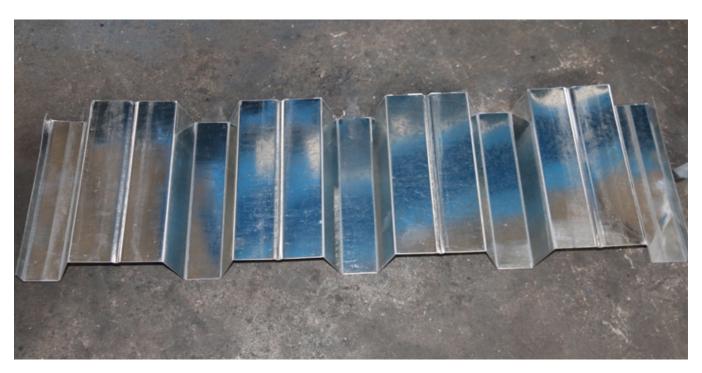

## **Product Description**

| Product Name    | Galvanized Steel Decking Sheet                                       |
|-----------------|----------------------------------------------------------------------|
| Base Material   | Galvanized Steel coil                                                |
| Standard        | AISI, ASTM, BS, DIN, GB, JIS, etc.                                   |
| Grade           | SGCC, DX51D, etc.                                                    |
| Thickness       | 0.6-1.5mm                                                            |
| Effective Width | 600-1025mm                                                           |
| Length          | 1000-6000mm or as per customers request.                             |
| Zinc Coating    | 60g/m2-275g/m2                                                       |
| Spangle         | Zero, Minimum, Regular, Big                                          |
| Spangle State   | regular spangle, small spangle, big spangle, non-spangle and colors  |
| Packing Details | Waterproof paper+ edge protector or iron packing+ bundling, or as    |
|                 | per customers request.                                               |
| Application     | Decking sheet is used as the steel structure housing panel, a mobile |
|                 | home panels etc.                                                     |
| Brand           | Tianjin HAIXING                                                      |
| Payment         | T/T, L/C                                                             |
| Delivery Time   | In 20-30 days after receipt advance or LC                            |
| Min Order       | 25 Mt (one 20ft FCL)                                                 |
|                 |                                                                      |

This kind of galvanized steel decking sheet can fully exert the tensile strength and ductility of steel and the compressive strength and rigidity of concrete. The combination of steel and concrete can increase the overall buckling and partial buckling of the steel.