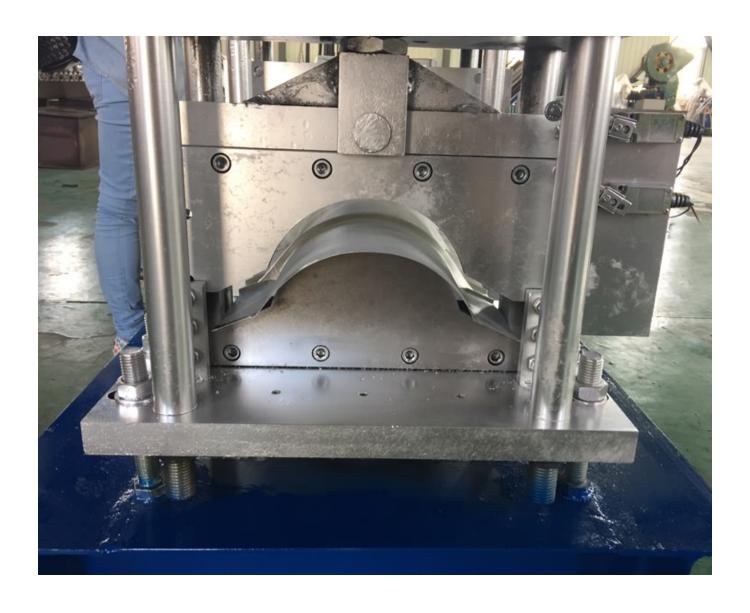

## Online Exporter Metal Stud Making Machine -Roof ridge making machine - Haixing Industrial

| roof ridge making machine parameters |                        |                                                   |
|--------------------------------------|------------------------|---------------------------------------------------|
| 1                                    | Decoiler               | Manual decoiler or hydraulic decoiler             |
| 2                                    | Raw material thickness | 0.2-0.8mm                                         |
| 3                                    | Material               | As your requirements                              |
| 4                                    | Machine dimensions     | 7000*800*1500mm                                   |
| 5                                    | Feeding width          | According to your profile                         |
| 6                                    | Forming station        | 13 to 15 steps                                    |
| 7                                    | Shaft diameter         | 75mm                                              |
| 8                                    | Shaft material         | High-grade 45# steel, heated and quenched         |
| 9                                    | Roller material        | High-grade 45# steel, coated with 0.05mm chrome   |
| 10                                   | Forming speed          | 10-15m/minute (adjustable)                        |
| 11                                   | Transmission type      | Chain transmission                                |
| 12                                   | Machine frame stand    | Welded structural steel, thickness is 18mm        |
| 13                                   | Main motor             | 5.5kW from Shanghai, China                        |
| 14                                   | Cutting type           | Stop hydraulic cutting                            |
| 15                                   | Cutting power          | 3kW                                               |
| 16                                   | Cutter material        | Cr12 with quenched treatment HRC 58-62            |
| 17                                   | Cutting length error   | ±2mm                                              |
| 18                                   | Voltage                | 380V/50Hz and 3 or according to your requirements |
| 19                                   | Control system         | PLC control system                                |
| 20                                   | Size of PLC            | 700*1000*300mm                                    |
| 21                                   | PLC                    | Delta/Siemens                                     |