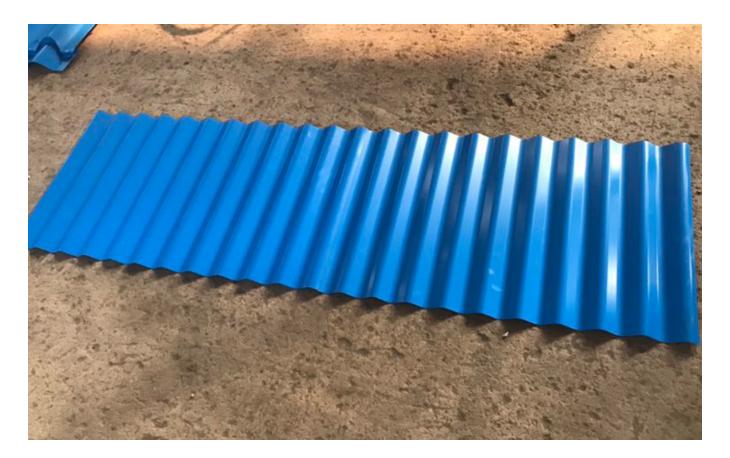

## Discountable price Steel Door Roller Shutter Machine -Prepainted Corrugated Steel Roofing Sheet - Haixing Industrial

Prepainted corrugated steel roofing sheet parameters

| 1  | Thickness              | 0.15-0.8mm                                                                     |
|----|------------------------|--------------------------------------------------------------------------------|
| 2  | Width                  | 650-1100mm                                                                     |
| 3  | Length                 | 1700-3660mm(or according to customer's need)                                   |
| 4  | Zinc coating           | 50-275g/m2                                                                     |
| 5  | Pitch                  | 76mm                                                                           |
| 6  | Wave height            | 18mm or as request                                                             |
| 7  | Wave No.               | 8~12                                                                           |
| 8  | Туре                   | steel plate                                                                    |
| 9  | Weight of each package | about 3 MT                                                                     |
| 10 | Technology             | cold rolled                                                                    |
| 11 | Material               | SGCC SGCH SPCC                                                                 |
| 12 | Standard               | ASTM,GB,JIS,DIN                                                                |
| 13 | Packing                | Packed in iron sheet lined with kraft paper or as per client's request.        |
| 14 | Surface treatment      | galvanized, corrugated, bright finished, chromate, oiled(or unoiled)           |
| 15 | Delivery time          | within 10-15 days after receiving the down payment or irrevocable L/C at sight |
| 16 | Payment                | T/T, L/C Negotiated.                                                           |
| 17 | Application            | it is widely used in construction, factory warehouse, etc.                     |

Picture display

The advantages of prepainted corrugated steel roofing sheet are stated as below:

- 1. Increased supporting strength
- 2. Reduced project cost
- 3. Light weight
- 4. Easy and fast for installation
- 5. Durable: 20 years
- 6. Fire, Water Proof