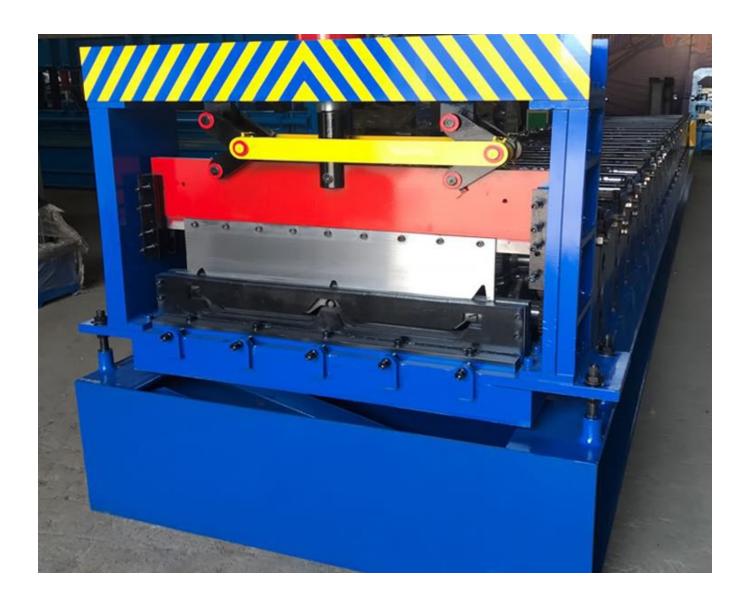

ion                         |
| 8  | Forming speed                           | 8-12m/min                                  |
| 9  | main motor power                        | 3kw                                        |
| 10 | voltage                                 | 380V50HZ Three-phase or as required        |
| 11 | dimension                               | 7*1.3*1.3                                  |
| 12 | cutting                                 | hydraulic cutting                          |
| 13 | blade material                          | Cr12 steel with quenched treated 60°C-62°C |
| 14 | control system                          | PLC(Delta)                                 |
| 15 | length tolerance                        | ±1mm                                       |

Machine photos:



## Terms:

- 1. Delivery: within 60 days after receiving the deposit
- 2. Package: export standard package for container
- 3. Payment: TT (30% by TT in advance, 70% by TT after inspect the machine before delivery).

Product link: <a href="https://www.toprollformingmachine.com/?p=12051">https://www.toprollformingmachine.com/?p=12051</a>