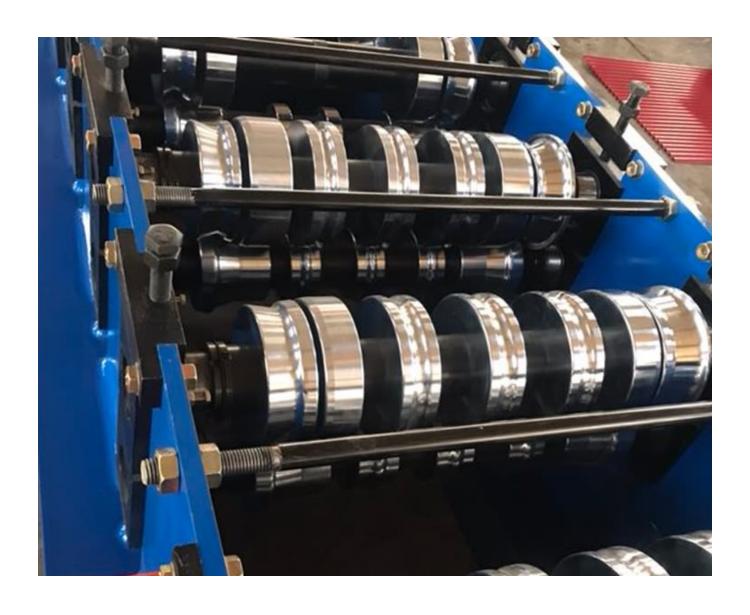

| voltage                                 | 380V50HZ Three-phase or as required        |
| 11                                          | dimension                               | 7*1.3*1.3                                  |
| 12                                          | cutting                                 | hydraulic cutting                          |
| 13                                          | blade material                          | Cr12 steel with quenched treated 60°C-62°C |
| 14                                          | control system                          | PLC(Delta)                                 |
| 15                                          | length tolerance                        | ±1mm                                       |

Machine photos:



## Packaging Details:

- 1. Machine is covered by plastic film.
- 2. PLC control box, spare parts and other small parts are packed by wooden carton box.

Product link: <a href="https://www.toprollformingmachine.com/?p=12088">https://www.toprollformingmachine.com/?p=12088</a>