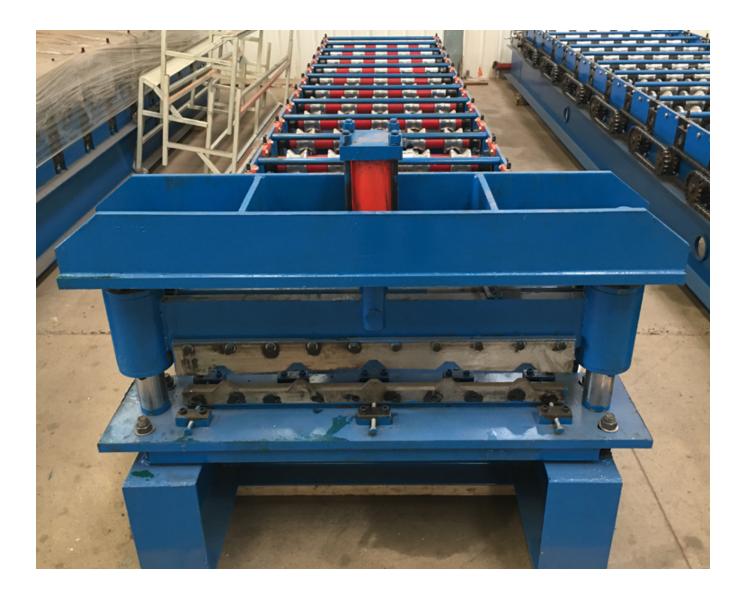

Components:

Manual un-coiler: 1 set

Guiding platform: 1 set

Coil strip leveler: 1 set

Main machine of roll forming: 1 set

Electric-motor: 1 set

Cutting device: 1 set

Hydraulic station: 1 set

PLC control: 1 set

Supporter table: 1 set

Machine picture display

Packaging Details :

1. machine is covered by plastic film.

2. PLC control box, spare parts and other small parts are packed by wooden carton box.