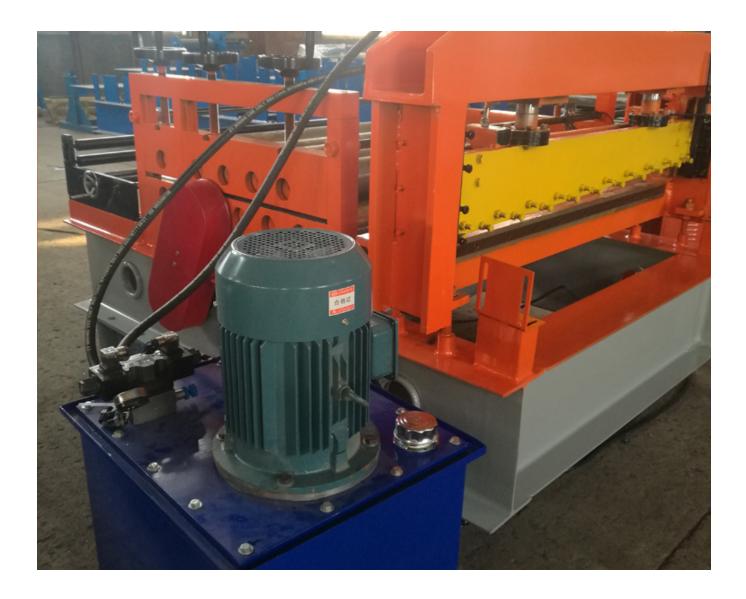

Machine picture display

Packaging Details:

- 1. Machine is covered by plastic film.
- 2. PLC control box, spare parts and other small parts are packed by wooden carton box.

Product link : <u>https://www.toprollformingmachine.com/?p=12149</u>