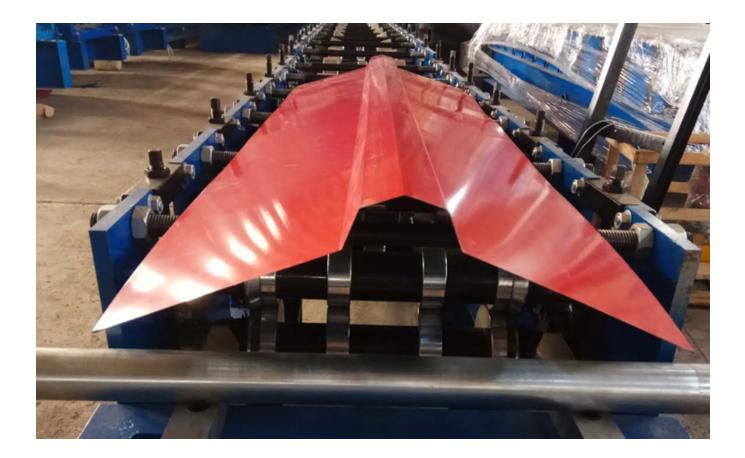

## China Cheap price Galvanized Floor Decking Roll Forming Machine -Color Coated Steel Ridge Cap For Roof - Haixing Industrial

Ridge caps cover the peak of the roof, where two angles meet; they play a critical role in keeping rain and melting snow from leaking into the house.

Usage of color coated steel ridge cap for roof

2) Wall;

3) Ceiling;

4) Fence.

Pictures

<sup>1)</sup> Roof;

Product link : <u>https://www.toprollformingmachine.com/?p=12158</u>